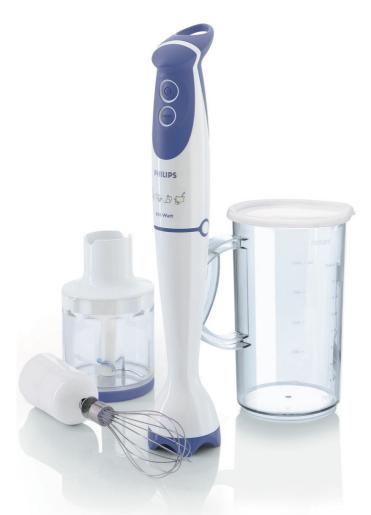

Philips Daily Collection Hand blender

600 W Plastic bar Chopper & accessories

HR1364/00

### Blender with double-action blade

The Philips hand blender combines 600 Watt power with a double-action blade, giving a wonderfully smooth result in seconds. Preparing healthy and delicious homemade food has never been so easy!

#### Easy processing and storing

- 1 I beaker with lid to store soups, puree or shakes
- Soft touch grip and buttons
- · Chopper accessory
- · Whisk accessory for whipping cream and mayonnaise

#### 1 I beaker with lid

1 I beaker with lid to store soups, puree or shakes

#### **Chopper accessory**

Chopper accessory to chop onion, cheese and more.

#### Whisk accessory for whipping

Whisk accessory for whipping cream and mayonnaise

#### Detachable plastic bar

Detachable plastic bar