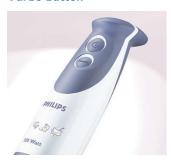

#### **Turbo** button

The Philips hand blender has an extra powerful turbo button for the toughest ingredients.