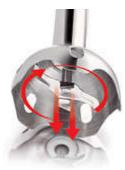

#### **Double-action blade**

Double action blade of the Philips hand blender cuts horizontally and vertically.