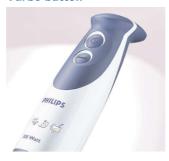

#### **Turbo button**

The Philips hand blender has an extra powerful turbo button for the toughest ingredients.