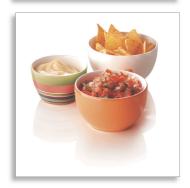

# Enjoy homemade food in seconds

### Blender with double-action blade

The Philips hand blender combines 600 Watt power with a double-action blade, giving a wonderfully smooth result in seconds. Preparing healthy and delicious homemade food has never been so easy!