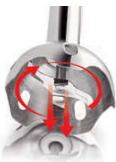

#### **Double-action blade**

Double action blade of the Philips hand blender cuts horizontally and vertically.