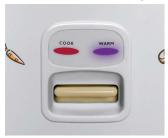

#### **One-touch button**

One press button to control cook or keep warm, with clear light on the panel to show cooking status