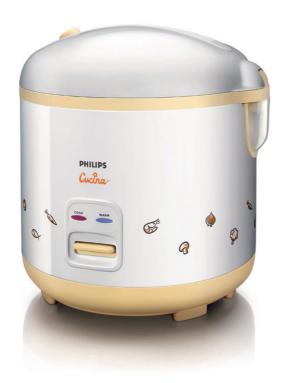

Philips
Rice cooker

Jar
10 cups

HD4702/80

food graphic design

# More life in every bowl

## Smart and automatic rice cooking

Nutrition is the most important element to keep healthy. Philips' automatic rice cooking programs preserves the freshness and nutrients in every bowl of rice.