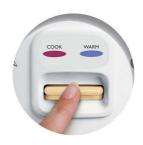

#### **One-touch button**

One press button to control cook or keep warm, with clear light on the panel to show cooking status