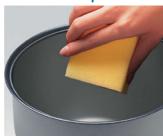

#### non-stick inner pot

The Philips rice cooker is specially coated with the non-stick material which is more durable and easy to clean.