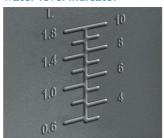

#### water level indicator

Clear water level marking shows capacity and ricewater ratio