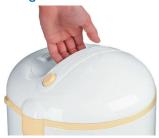

#### Intergrated handle

Convenient to carry the rice cooker away from the kitchen, or to serve rice in dinning room