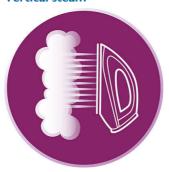

## **Vertical steam**

This Philips iron has a vertical steam function, for crease removal in hanging fabrics.

#### Crease removal

- Vertical Steam
- Continuous steam: Up to 30 gr/min
- Spray
- Steam Boost: Up to 75 gr/min

Issue date 2021-12-18

Version: 1.1.1

© 2021 Koninklijke Philips N.V. All Rights reserved.

Specifications are subject to change without notice. Trademarks are the property of Koninklijke Philips N.V. or their respective owners.