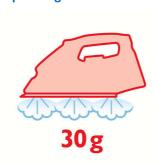

### Up to 30 g/min of steam

Continuous steam up to 30 g/min for better crease removal.

#### Crease removal

- Vertical Steam
- Continuous steam: Up to 30 gr/min
- Spray
- Steam Boost: Up to 75 gr/min

Issue date 2021-12-18

Version: 1.1.1

© 2021 Koninklijke Philips N.V. All Rights reserved.

Specifications are subject to change without notice. Trademarks are the property of Koninklijke Philips N.V. or their respective owners.