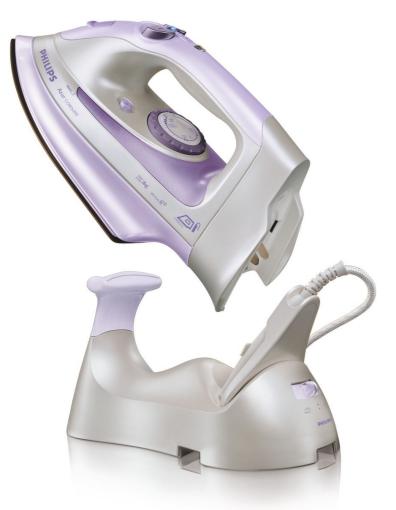

# Great results, minimum effort

Freedom of movement with cordless function

Steam iron with cordless function

#### **Comfortable ironing**

- Cordless function for maximum freedom of movement
- Continuous steam up to 30 g/min for better crease removal
- 75 g steam boost helps to easily remove stubborn creases
- Vertical steam for crease removal in hanging fabrics
- · Aluminium soleplate for easy gliding on all fabrics

#### **Cordless steam iron**

The cordless feature allows for maximum freedom of movement and maneuverability. There is a choice for the cordless mode for garments that need to be adjusted regularly on the ironing board enabling the iron to charge in the meantime, or in corded mode for continuous ironing. The selection of either corded, cordless or fixed to the stand for storage can easily be made with the three position switch.