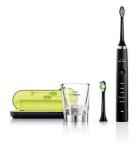

# DiamondClean

5 modes

2 brush heads

Glass charger, travel case

with Polish mode

HX9352/04

#### **Items included**

Handle: 1 DiamondClean

Brush heads: 2 DiamondClean standard

Glass charger: 1

Travel case: USB travel charger