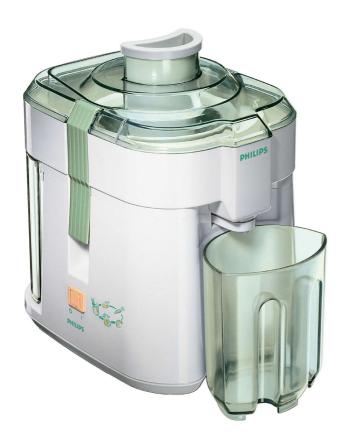

#### **Easy serving**

• Easy serving with 500 ml detachable juice jug

### **Continuous juicing**

• Juice continuously using the 500ml detachable pulp container

### Highlights

Juice jug
Easy serving with 500 ml detachable juice jug.

### Detachable pulp container

Juice continuously using the 500 ml detachable pulp container.

Issue date 2022-06-30

Version: 1.1.1

© 2022 Koninklijke Philips N.V. All Rights reserved.

Specifications are subject to change without notice. Trademarks are the property of Koninklijke Philips N.V. or their respective owners.