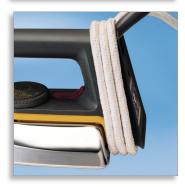

#### **Comfortable ironing**

- Cord winder for easy cord storage
- Slim tip soleplate reaches easily in tricky areas
- · Tested design for maximum durability
- Long lasting cord for extended lifetime

#### Easy storage

The cord can be wrapped around the heel rest, so that the appliance is easy to store.