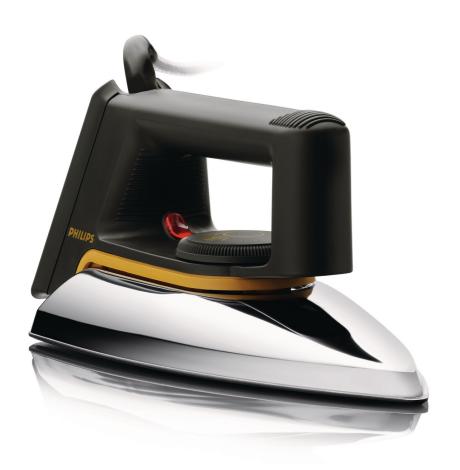

# Fast and efficient - guaranteed

Iron with speed shaped soleplate

This iconic Philips iron helps to speed up your ironing.

#### **Full control**

- Iron temperature-ready light
- Easy temperature control
- Temperature light indicates when the iron is hot enough

Philips Classic Dry iron

### Aluminium soleplate

1.9 m cord length 1000 Iron Watts 1000 Watts