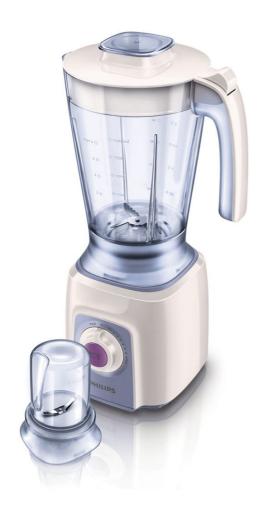

Philips Viva Collection Blender

### 600W

2 L Plastic Jar with mill Pulse, Ice button

HR2161/40

# Fresh variety every day

Blend super smoothies, tasty soups & healthy juice

This Philips blender is your gateway to serving variety every day. Make your own fresh juices, blend homemade soups or create nutritional smoothies. With 600 W, variable speed settings and mill the possibilities are limitless.