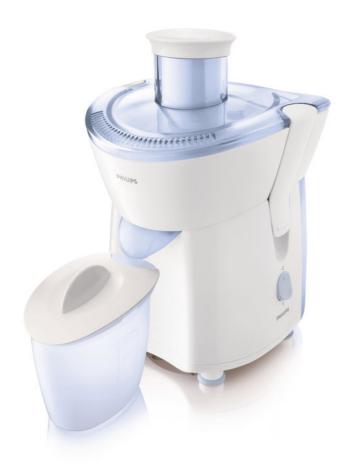

## Juicer: Easy to serve. Easy to store

With this Philips juicer HR1823/70 you can make delicious fresh juice easily. Thanks to the round feeding tube it needs less pre-cutting of fruit and vegetables. And due to its compact design it's very easy to store.

Easy storage

• Compact design

- Easy serving
- Easy serving with the 400 ml juice jug

### **Continuous juicing**

• Juice continuously using the 500ml detachable pulp container