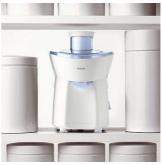

## Juicer: Easy to serve. Easy to store

With this Philips juicer HR1823/70 you can make delicious fresh juice easily. Thanks to the round feeding tube it needs less pre-cutting of fruit and vegetables. And due to its compact design it's very easy to store.

Easy storage

• Compact design

- Easy serving
- Easy serving with the 400 ml juice jug