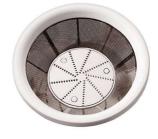

### Makes more juice

- Micro mesh filter for more juice
- Round tube for easy feeding of ingredients

#### **Micro** mesh filter

Micro mesh filter for more juice.