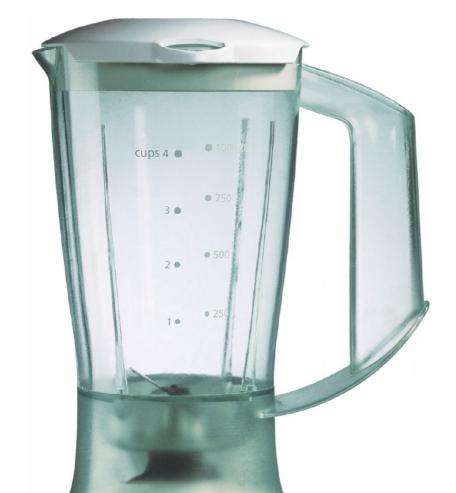

# Plastic blender jar

Compatible with your blender HR1700

Perfect crushing and blending

• Long-lasting serrated blades

Blender Accessory 2 L Plastic Jar, for HR1700, for HR206X, HR207X

## Specifications

Design specifications

Material jar: SAN

HR2950/80