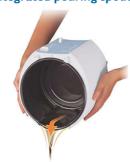

### Easy oil removal

· Integrated pouring spout for neat oil pouring

### Integrated pouring spout

Facilitates neat oil pouring for easy oil removal.