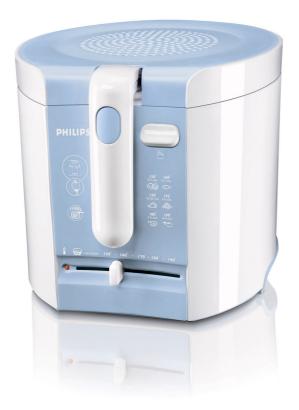

Philips Daily Collection Fryer

1100g

HD6103/70

# Fast frying, easy cleaning

Preclean easy oil removal fryer with 2000W

With 2000 Watts of power, the Philips deep-fat fryer produces great results quickly. It's easy to clean thanks to a handy PreClean function to soak the inner bowl in hot water, and has an integrated spout for neat oil pouring.

### **Design specifications**

- · Color(s): White with light blue
- Dimensions (L x W x H): 285 x 275 x 265 mm
- Materials: Plastic (PP)
- Weight appliance: 2.33 kg

Issue date 2021-12-18

Version: 1.1.1

© 2021 Koninklijke Philips N.V. All Rights reserved.