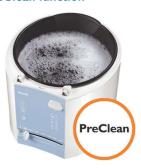

### **PreClean function**

To soak the inner bowl in hot water for quick and easy cleaning.