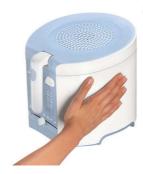

### Safe to use

• The outside of the fryer stays cool and safe to touch

### **Coolwall exterior**

The outside of the fryer stays cool and safe to touch