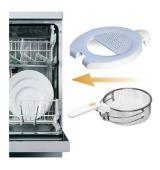

### Quick and easy cleaning

- The frying basket and detachable lid are dishwashable
- The non-stick bowl prevents food particles from sticking
- PreClean function to soak the inner bowl in hot water

### Dishwashable parts

The frying basket and detachable lid are dishwashable

**Large capacity**For family-sized servings up to 1100 g.

The dishwashable filter reduces unwanted frying