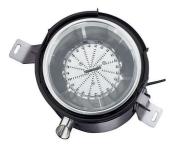

Philips Aluminium Collection Juicer

**700 W** 2 L XL tube



HR1861/00

# Maximum juice. Minimum fuss.

Unique micro-mesh filter and XL feeding tube

Philips juicer HR1861/00 in anodised aluminium with unique micro-mesh filter, 700 W motor, XL feeding tube, 2 L pulp container, and stylish 1.25 L juice jug.

### Quick and easy cleaning

• All parts are dishwasher safe

# No pre-cutting needed

• Extra large tube swallows even bigger fruits and vegetables

# Makes more juice

- · Continuous juicing thanks to extra large capacity
- Micro mesh filter made of stainless steel

### Fast juicing

- Juices at speed with the powerful 700 Watt motor
- Multiple speed control for soft and hard fruits



# Highlights

#### Micro mesh filter



Micro mesh filter made of stainless steel

#### Extra large feeding tube



The extra large feeding tube swallows whole fruit and vegetables so you don't need to cut or chop them anymore.

# **Extra large capacity**



2 I pulp container and 1,5 I juice jug allow you to juice more juice in one go.

#### **Multiple speed control**



With the multiple speed settings of your Philips juicer you can easily juice soft or hard fruits and vegetables.

#### **Powerful motor**

Juices at speed with the powerful 700 Watt motor.

#### Dishwasher-safe



All removable parts can be cleaned in the dishwasher.

# Specifications

#### **Technical specifications**

- Cord length: 1.2 m
- Voltage: 220-240 V
- Power: 700 W
- Frequency: 50/60 Hz
- Pulp container: 2 L
- Feeding tube dia: 75 mm
- · Capacity j