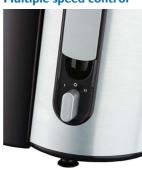

#### **Multiple speed control**

With the multiple speed settings of your Philips juicer you can easily juice soft or hard fruits and vegetables.