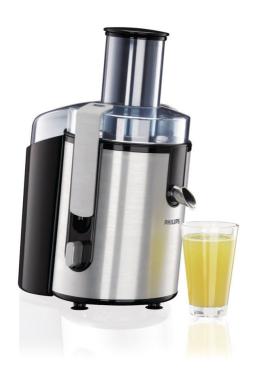

Philips Aluminium Collection Juicer

**700 W** 2 L XL tube

HR1861/00

# Maximum juice. Minimum fuss.

Unique micro-mesh filter and XL feeding tube

Philips juicer HR1861/00 in anodised aluminium with unique micro-mesh filter, 700 W motor, XL feeding tube, 2 L pulp container, and stylish 1.25 L juice jug.