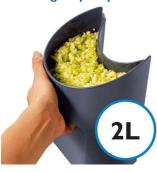

# **Extra large capacity**

2 I pulp container and 1,5 I juice jug allow you to juice more juice in one go.