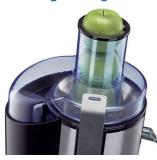

# No pre-cutting needed

• Extra large tube swallows even bigger fruits and vegetables

#### Extra large feeding tube

The extra large feeding tube swallows whole fruit and vegetables so you don't need to cut or chop them anymore.