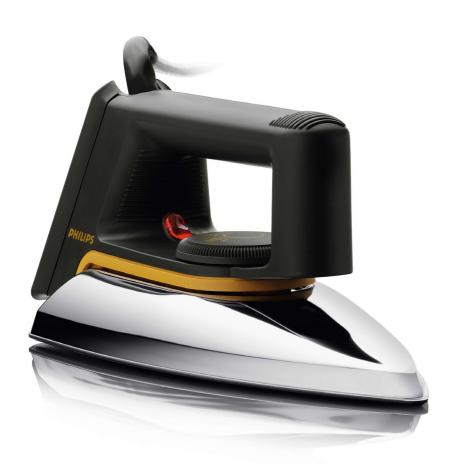

#### **Full control**

- Iron temperature-ready light
- Easy temperature control
- Temperature light indicates when the iron is hot enough

#### Iron temperature-ready light

Indicator light goes off when the required ironing temperature has been reached.