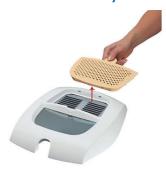

#### Removable multi-layer filter

The Philips deep fryer reduces unwanted frying smells and is dishwashable. There is no need for replacement.