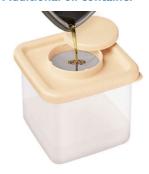

#### **Additional oil container**

Ideal for oil filtering and storage. Filtering keeps the oil cleaner - which it is better for your health - and longer-lasting. The container can also be used for storing used oil.