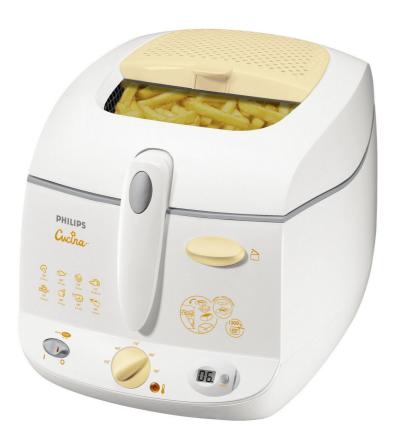

Philips Deep-fat fryer

Auto-shut off

HD6155

### Large servings for a family appetite

Share the taste of fried food: this Philips deep-fat fryer can fry family-sized servings in one go! Cleaning is a breeze with the removable bowl and dishwashable parts. The additional oil container is ideal for oil filtering and storage.

#### Safe to use

- On/off switch for additional safety
- · Rise and fall frying basket prevents oil splashes
- Fryer switches automatically off 120 minutes after frying

#### Quick and easy cleaning

- Additional oil container, ideal for oil filtering & storage
- · All parts are dishwashable except the housing
- Removable inner bowl for easy oil pouring and cleaning

### Hassle-free preparation

- · Extra large capacity for family-sized servings
- · Removable multi-layer filter reduces unwanted frying smells
- · Removable digital timer allows pre-setting of frying time