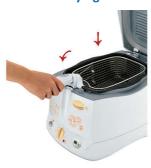

#### Removable inner bowl

Removable inner bowl for easy oil pouring and cleaning