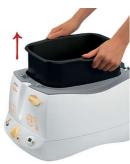

#### Removable inner bowl

Removable inner bowl for easy oil pouring and cleaning