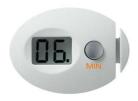

### Hassle-free preparation

- · Extra large capacity for family-sized servings
- · Removable multi-layer filter reduces unwanted frying smells
- · Removable digital timer allows pre-setting of frying time

#### Removable digital timer

Allows easy pre-setting of the frying time. The timer can be removed from the fryer housing and taken along: you don't have to keep an eye on your food anymore!