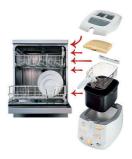

ing of the frying time. The timer can be removed from the fryer housing and taken along: you don't have to keep an eye on your food anymore!

#### Removable multi-layer filter



The Philips deep fryer reduces unwanted frying smells and is dishwashable. There is no need for replacement.

#### Auto-shut off switch



Ultimate safety: fryer switches automatically off 120 minutes after the last frying session.

#### On/off switch

On/off switch for additional safety

#### Rise and fall frying basket



Rise and fall frying basket prevents oil splashes

#### **Additional oil container**



Ideal for oil filtering and storage. Filtering keeps the oil cleaner - which it is better for your health - and longer-lasting. The container can also be used for storing used oil.

#### Dishwashable parts



All parts are dishwashable except the housing

#### Removable inner bowl



Removable inner bowl for easy oil pouring and cleaning

## Specifications

- Weight and dimensions
   Product dimensions (W x H x D): 300x265x405 mm
- Weight appliance: 5.1 kg

#### **Technical specifications**

- Cord length: 1.2 mVoltage: 220-240 V
- Power: 2000 W
- Frequency: 50/60 Hz
  Capacity: 1300 g
  Oil content: 2.5 L

#### **Design and finishing**

- Color(s): White with cornhusk yellow accents
  Materials: Plastic (PP)

#### **General specifications**

- Cord storage
- · Non-slip feet
- Power-on light
- Adjustable thermostat
- Handgrips
- Temperature light
- · Cool wall exterior
- Automatic lid release
- Viewing windowDetachable, hinged lid
- Non-stick inner bowl



Issue date 2021-12-18

Version: 1.1.