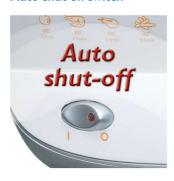

#### Auto-shut off switch

Ultimate safety: fryer switches automatically off 120 minutes after the last frying session.