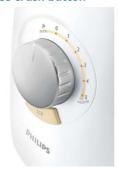

#### For perfect end result

• 5 speeds and pulse

#### 5 speeds and pulse

This Philips blender, blends at different speeds and to different degrees with a choice of settings.

#### Ice crush button

Crush ice with this simple push button.