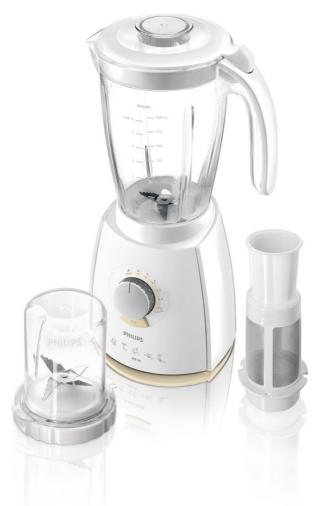

# Fresh variety every day

Blend super smoothies, tasty soups & healthy juice

This Philips blender is your gateway to serving variety every day. Make your own fresh juices. Blend homemade soups. Or create nutritional smoothies. With 600 W, multiple speed settings and a click-on mill the possibilities are limitless.

# Grinds wet and dry ingredients in seconds

• Mill

Philips Blender

### 600W

2 L Plastic Jar with mill and filter 5 speed and pulse

HR2067/00

# Mill

Grind nuts and beans quickly with this unique clickon mill.

#### **Accessories**

- Mill
- Filter