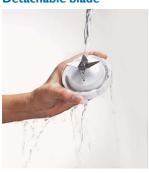

#### Easy to clean

• Detachable blade

#### **Detachable blade**

Clean easily and effectively by removing the blade from the jar.