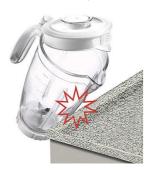

### **Robust performance**

• Break-resistant jar

#### Break-resistant jar

Avoid breakages with this reinforced plastic jar.