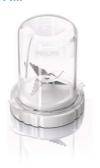

# Grinds wet and dry ingredients in seconds

• Mill

Philips Blender

# Mill

Grind nuts and beans quickly with this unique clickon mill.

#### **Accessories**

- Mill
- Filter