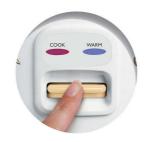

#### Easy to operate

· One-touch button for easy control

#### **One-touch button**

One press button to control cook or keep warm, with clear light on the panel to show cooking status