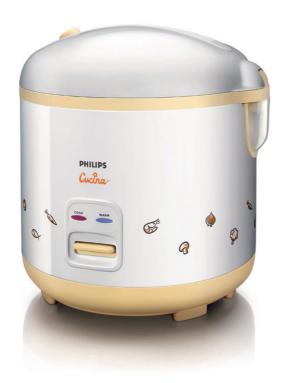

Philips
Rice cooker

Jar
10 cups

HD4702/80

food graphic design

# More life in every bowl