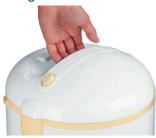

#### The ultimate in convenience

• Intergrated handle

#### Intergrated handle

Convenient to carry the rice cooker away from the kitchen, or to serve rice in dinning room