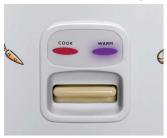

#### **One-touch button**

One press button to control cook or keep warm, with clear light on the panel to show cooking status

#### Automatic 12 hours keep warm

Use the keep warm function to keep rice warm for a longer period of time. When the cooking process is finished, the rice cooker automatically switches to the keepwarm mode

#### **Automatic rice cooking**

Rice cooking and keep warm conveniently