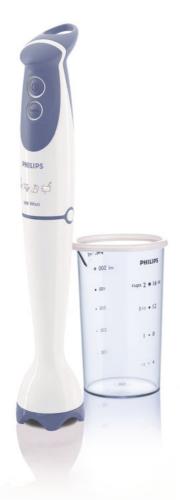

Philips Daily Collection Hand blender

600 W Plastic bar Beaker

HR1361/00

#### Easy processing and storing

- Soft touch grip and buttons
- 0.5 I beaker with lid

#### 0.5 I beaker with lid 0.5 I beaker with lid

#### **Accessories**

· Beaker with lid: 0.5 L