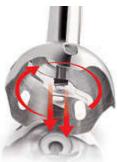

#### **Double-action blade**

Double action blade of the Philips hand blender cuts horizontally and vertically.