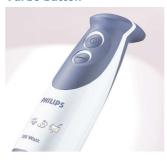

#### **Turbo button**

The Philips hand blender has an extra powerful turbo button for the toughest ingredients.