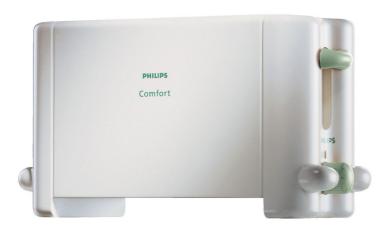

### Compact metal design toaster

Enjoy good toast time after time with this Philips Toaster. A toaster with large bread slots in a compact metal design.

#### Easy to experience

• Compact toaster to save space on your counter top

### Compact

The Philips toaster saves space on your countertop thanks to its compact design.