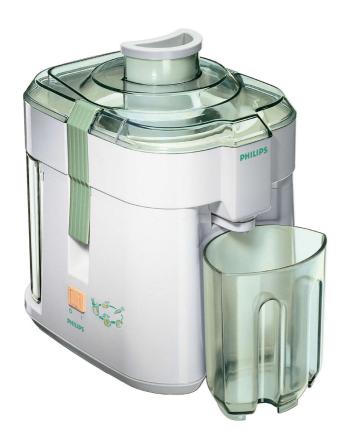

# Homemade juice easily

Easy to serve. Easy to store

With this juicer you can make delicious fresh juice easily. And due to its compact design it's very easy to store too.

#### **Easy serving**

• Easy serving with 500 ml detachable juice jug

### **Continuous juicing**

• Juice continuously using the 500ml detachable pulp container

## Highlights

Juice jug
Easy serving with 500 ml detachable juice jug.

### Detachable pulp container

Juice continuously using the 500 ml detachable pulp container.

Issue date 2022-06-30

Version: 1.1.2

© 2022 Koninklijke Philips N.V. All Rights reserved.

Specifications are subject to change without notice. Trademarks are the property of Koninklijke Philips N.V. or their respective owners.