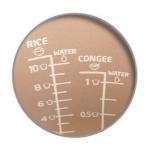

#### water level indicator

Clear water level marking shows capacity and ricewater ratio