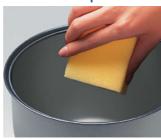

#### non-stick inner pot

The Philips rice cooker is specially coated with the non-stick material which is more durable and easy to