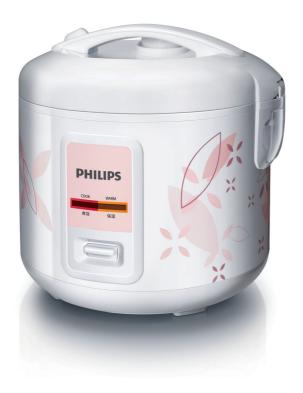

Philips
Rice cooker

Jar
10 cups
rice graphic design

HD4729

### Smart and automatic rice cooking

Nutrition is the most important element to keep healthy. Philips' automatic rice cooking programs preserves the freshness and nutrients in every bowl of rice.

#### The ultimate in convenience

- Detachable power cord for convenient storage
- Easy-to-read water level indicator
- Easy-to-clean non-stick inner pot

#### Smart and automatic cooking

- Automatic keep warm keeps rice fresh for 12 hours
- · Automatic rice cooking

#### The ultimate in convenience

- Simple lid design for easy and safe access
- · Easy to access handle

#### Easy to operate

• One touch button for easy control