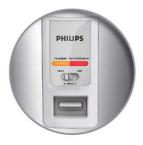

#### One touch button

One press button to control cook or keep warm, with clear light on the panel to show cooking status