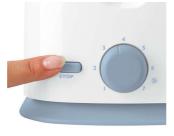

#### **Cancel button**

Cancel button to stop toasting at any time.

#### Safe to use

- The outside of the toaster stays cool and safe to touch
- Cancel button to stop toasting at any time