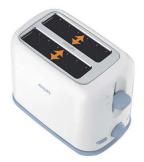

#### Large bread slots

Fits different types of bread thanks to its large slots.