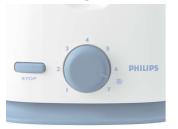

#### **Cancel button**

Cancel button to stop toasting at any time.

#### Safe to use

- The outside of the toaster stays cool and safe to touch
- Cancel button to stop toasting at any time