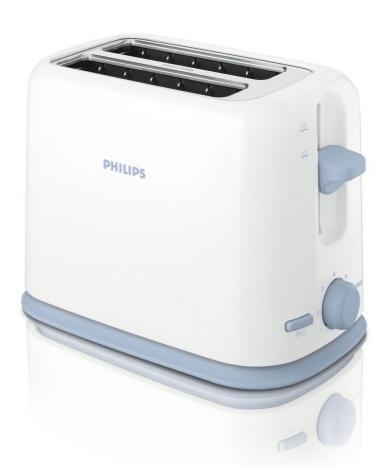

Philips Daily Collection Toaster

2 slot Compact White blue

HD2566/70

### Compact design toaster with large bread slots

Enjoy good toast time with this compact Philips toaster. Features 2 large bread slots, variable width bread slots for even toasting and variable browning control to toast the way you want it. Removable crumb tray for easy cleaning.

#### Good toast

- · Defrost setting to defrost and toast in one go
- Large slots to fit different types of bread

Toaster 2 slot Compact, White blue