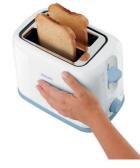

#### Large bread slots

Fits different types of bread thanks to its large slots.

#### High lift feature

High lift feature to easily remove small pieces of bread