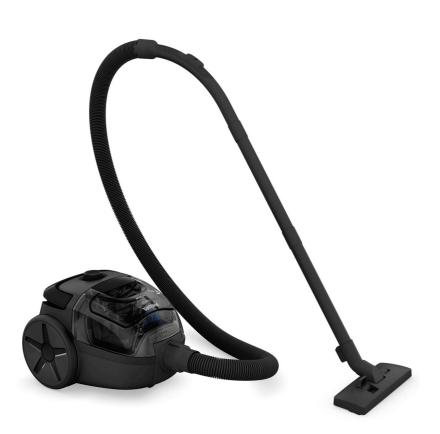

# Compact vacuum cleaner

The compact Philips vacuum cleaner for powerful cleaning.Easy to store, carry and maneuver thanks to its light weight and small size. Easy to empty dust container helps avoiding dust clouds. Experience the freedom to move.

# Extra reach for perfect cleaning results

• Crevice tool help you to clean your furniture.

Philips Bagless vacuum cleaner

# 1400 W PowerCyclone 3 3 accessories

#### Bagless vacuum cleaner 1400 W PowerCyclone 3, 3 accessories

# Extra handle for easy carrying

Extra handle for easy carrying with cord winder function.

FC8087/61