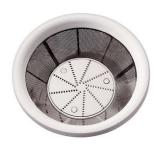

## Makes more juice

• Micro mesh filter for more juice

#### Micro mesh filter

The Philips juice has a micro mesh filter for more juice.