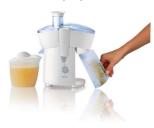

## Easy serving

• Easy serving with 400 ml juice jug

## Juice jug

Easy serving with the 400 ml juice jug.