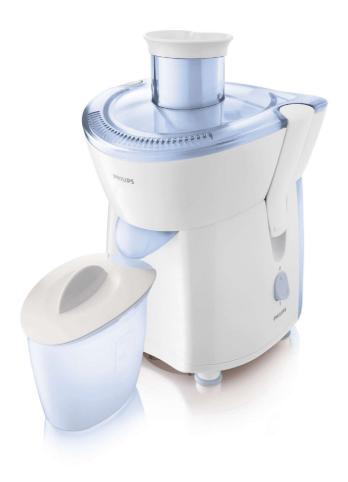

Philips
Juicer

220W

0.5L
White blue

HR1821/70

# Homemade juice easily

Juicer: Easy to serve. Easy to store

With this Philips juicer you can make delicious fresh juice easily. And due to its compact design it's very easy to store.

## Easy serving

• Easy serving with 400 ml juice jug

## **Continuous juicing**

• Juice continuously using the 500ml detachable pulp container