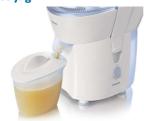

# Homemade juice easily

Juicer: Easy to serve. Easy to store

With this Philips juicer you can make delicious fresh juice easily. And due to its compact design it's very easy to store.

## Easy serving

• Easy serving with 400 ml juice jug

## Juice jug

Easy serving with the 400 ml juice jug.