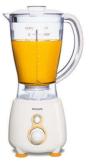

Makes more juice

- Makes more juice thanks to micro mesh filter
- Prepare fruit juices and smoothies
- Juicer and blender all in one
- 2 speeds and pulse

For perfect grindingMill for grinding ingredients

### Makes more juice thanks to micro mesh filter

Unique micro mesh filter made of stainless steel squeezes every drop and gives you more juice.