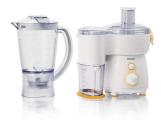

### Create healthy smoothies, juices and spices

The 300 W Philips blender and juice extractor with 2 speed settings and pulse, QuickClean function, detachable knife unit, mill and 1.5 I blender jar. 0.7 I juice jug included.

Makes more juice

- Makes more juice thanks to micro mesh filter
- Prepare fruit juices and smoothies
- Juicer and blender all in one
- 2 speeds and pulse

For perfect grindingMill for grinding ingredients

**300 W** Juicer, blender & mill

HR1841/55