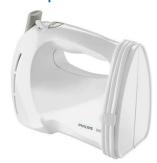

Philips Daily Collection Mixer

300 W

5 speeds Strip beater

HR1459/00

# Whips and mixes to perfection

For delicious, homemade desserts and cakes

This Philips mixer with a powerful 300 W motor gives you perfect end results with the least effort-when kneading, mixing or whisking. Plus added control with 5 dedicated speeds setting for all your recipes.