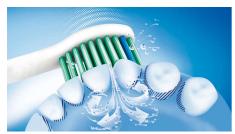

# Removes up to 2x more plaque

This brush head removes up to 2 times more plaque than a manual toothbrush

#### **Maximised sonic motion**

Philips Sonicare's advanced sonic technology pulses water between your teeth, and its brush strokes break plaque up and sweep it away for an exceptional daily clean.

#### **Health benefits**

Plaque removal: Removes up to 2 x more

plaque\*

© 2023 Koninklijke Philips N.V. All Rights reserved

Specifications are subject to change without notice. Trademarks are the property of Koninklijke Philips N.V. or their respective owners.