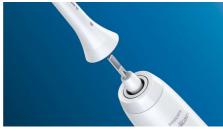

# A brush head that fits multiple handles

Works with any Philips Sonicare click-on toothbrush

#### Click-on brush head system

This brush head clicks on and off your brush handle for a secure fit and easy maintenance and cleaning. It fits all Philips Sonicare toothbrush handles except: PowerUp Battery and Essence.