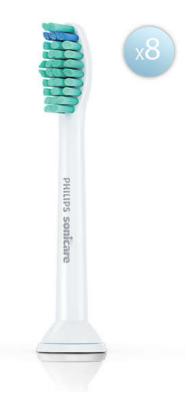

# A brush head that fits multiple handles

Works with any Philips Sonicare click-on toothbrush

#### Click-on brush head system

This brush head clicks on and off your brush handle for a secure fit and easy maintenance and cleaning. It fits all Philips Sonicare toothbrush handles except: PowerUp Battery and Essence.

#### **Items included**

Brush heads: 8 ProResults standard