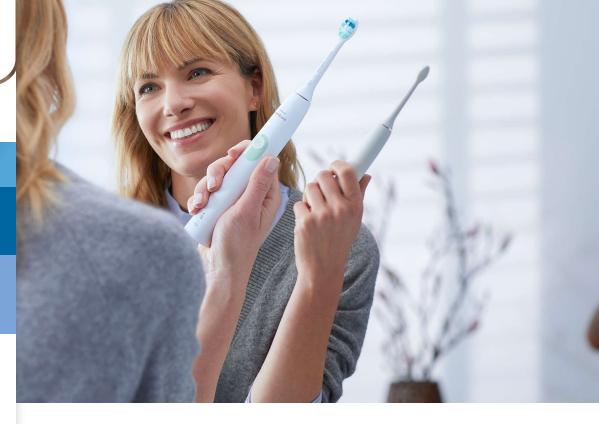

## Highlights

#### Sonicare 4100 - goodbye plaque

Cleans those hard-to-reach places that a manual toothbrush can't get to, with contoured bristles designed to make brushing easy.