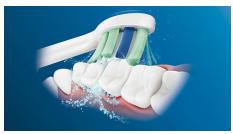

## **Monitor your brushing pressure**

Brushing too hard can damage your teeth and gums. To prevent this, your Philips Sonicare ProtectiveClean emits a gentle pulsing sound to remind you to ease off on the pressure.

### Safe brushing experience

A Philips Sonicare ProtectiveClean toothbrush can be safely used on braces, fillings, crowns, veneers and other sensitive orthodontics