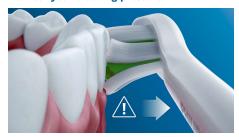

## **Monitor your brushing pressure**

Brushing too hard can damage your teeth and gums. To prevent this, your Philips Sonicare ProtectiveClean emits a gentle pulsing sound to remind you to ease off on the pressure.

### Safe brushing experience

A Philips Sonicare ProtectiveClean toothbrush can be safely used on braces, fillings, crowns, veneers and other sensitive orthodontics