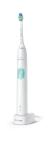

## ProtectiveClean 4100

Built-in pressure sensor

- 1 cleaning mode
- 1 x BrushSync feature

HX6817/01