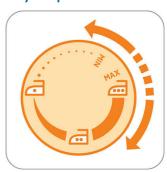

#### **Full control**

- · Easy temperature control
- Temperature light indicates when the iron is hot enough

#### **Easy temperature control**

An elevated temperature control is easy to operate and precise. You will always have the right temperature for your garment.