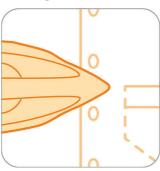

### DynaGlide soleplate

1.8 m cord length 1200 Iron Watts 1200 Watts

GC160/22

#### Easy gliding on all fabrics

• DynaGlide soleplate for easy gliding on all garments

#### DynaGlide soleplate

DynaGlide coating is one of the best Philips soleplate coatings. It is much more scratch resistant and it glides better than an aluminum, non-stick or ceramic soleplate.