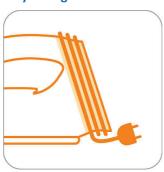

#### Easy storage

The cord can be wrapped around the heel rest, so that the appliance is easy to store.

### Easy to use

- Soft grip
- Reaching tricky areas: Button groove
- Easy to set up and store: Easy cord and hose storage
  • Long lasting cord