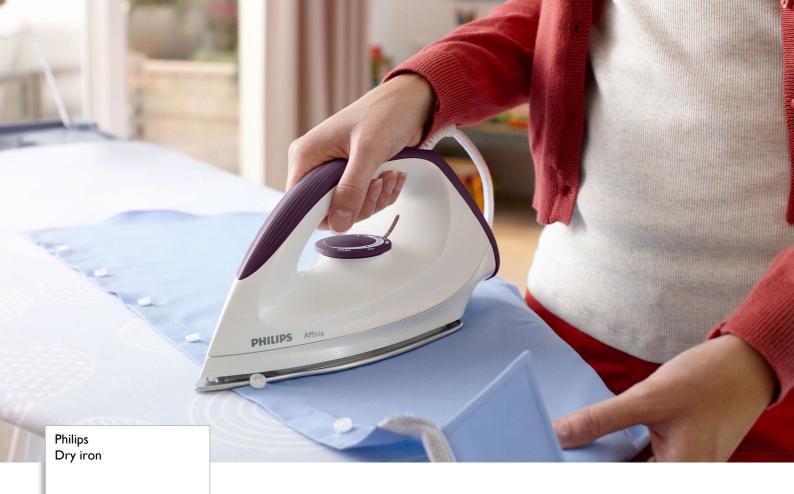

# The best gliding soleplate

For Philips dry irons

Affinia is the new Philips dry iron with DynaGlide soleplate, which glides easily on the garments. The soleplate with the slim tip, comfortable handle with texturing and elevated temperature control make the iron easy to use.

#### **Comfortable ironing**

- · Slim tip soleplate reaches easily in tricky areas
- Button groove speeds up ironing along buttons and seams
- · Comfortable handle with texturing for easy grip
- Cord winder for easy cord storage

#### Easy gliding on all fabrics

• DynaGlide soleplate for easy gliding on all garments

#### **Full control**

- · Easy temperature control
- Temperature light indicates when the iron is hot enough