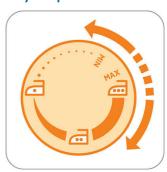

#### **Easy temperature control**

An elevated temperature control is easy to operate and precise. You will always have the right temperature for your garment.

### Temperature light-indicator

Temperature light goes on when the iron is heating up and goes off when the solepalte temperature has reached the set level.