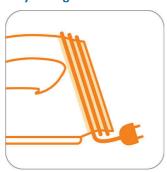

## Easy storage

The cord can be wrapped around the heel rest, so that the appliance is easy to store.