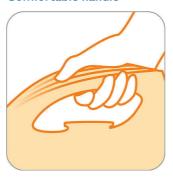

#### Comfortable handle

The texturing on the handle of the iron ensures a comfortable and ergonomic grip, so that your hand fits well and does not slip during ironing.