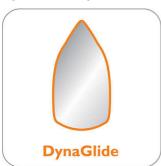

## DynaGlide soleplate

1.8 m cord length 350 Watts

GC160/27

### DynaGlide soleplate

DynaGlide coating is one of the best Philips soleplate coatings. It is much more scratch resistant and it glides better than an aluminum, non-stick or ceramic soleplate.