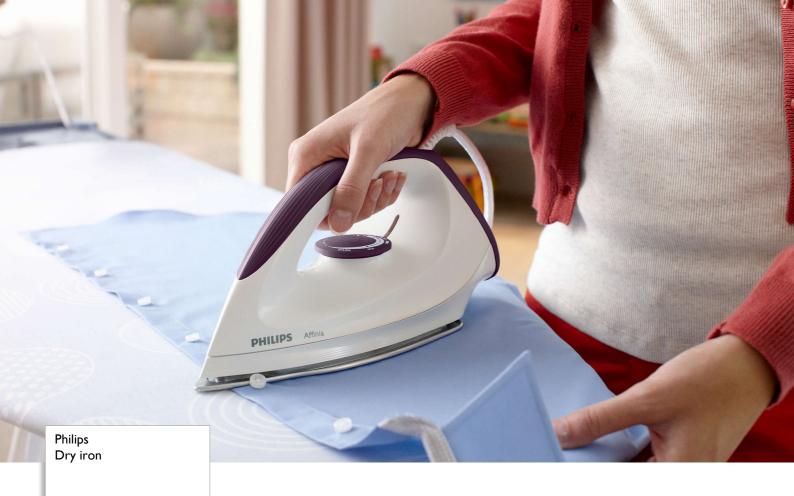

# The longest lasting soleplate\*

with DynaGlide for easier gliding on all fabrics

Affinia is the new Philips dry iron with DynaGlide soleplate, which glides easily on the garments. The soleplate with the slim tip, comfortable handle with texturing and elevated temperature control make the iron easy to use.

#### **Comfortable ironing**

- · Button groove speeds up ironing along buttons and seams
- · Comfortable handle with texturing for easy grip
- Cord winder for easy cord storage
- · Slim tip soleplate reaches easily in tricky areas

#### Easy gliding on all fabrics

• DynaGlide soleplate for easy gliding on all garments

#### **Full control**

- · Easy temperature control
- Temperature light indicates when the iron is hot enough