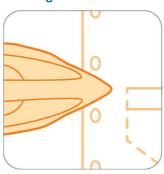

## DynaGlide soleplate

1.8 m cord length 350 Watts

GC160/27

### DynaGlide soleplate

DynaGlide coating is one of the best Philips soleplate coatings. It is much more scratch resistant and it glides better than an aluminum, non-stick or ceramic soleplate.

#### Slim tip soleplate

The slim tip of the soleplate allows to reach easily in the most tricky areas, such as between the buttons, when making pleats and in the corners.