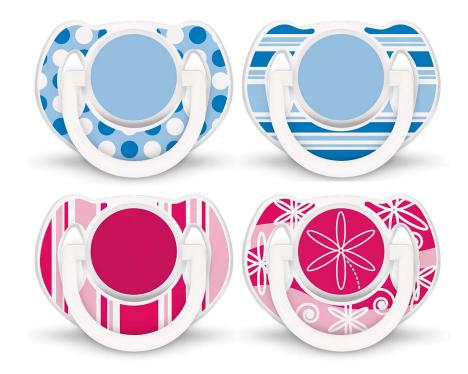

### Designed for your baby's everyday comfort needs Pacifier with bright, colorful designs

Help meet your little one's essential soothing needs around the clock with the Philips Avent Classic pacifier. Available in a range of colors, our orthodontic collapsible nipple respects your baby's natural oral development.

#### What is included

Classic pacifier: 2 pcs

© 2023 Koninklijke Philips N.V. All Rights reserved.

Specifications are subject to change

without notice. Trademarks are the

property of Koninklijke Philips N.V. or