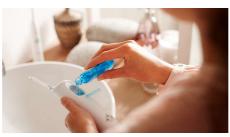

#### The easiest way to effectively clean between teeth

- An easy way to improve cleaning between teeth
- Takes just 60 seconds: Point, Press, Clean!
- · Fresh and clean with mouthwash

## Cleans in just 60 seconds

With the AirFloss Pro/Ultra, patients can clean their entire mouth in less than 60 seconds a day. Patients simply select their desired burst frequency (single, double or triple) and hold down the activation button for continuous automatic bursts or press and release for manual burst mode.