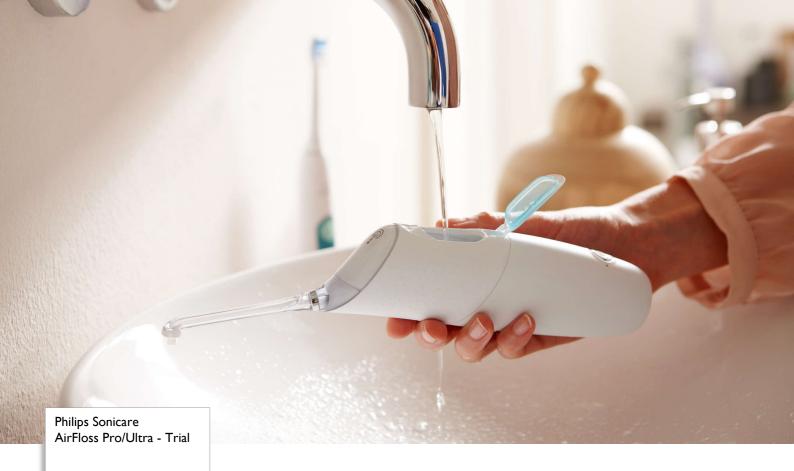

# A triple burst of better gingival health

Efficacy meets compliance for infrequent flossers

Philips Sonicare AirFloss Pro/Ultra\*\*\*\* is clinically proven as effective as floss in improving gingival health.\* In fact, up to 97% of inconsistent flossers who tried AirFloss Pro/Ultra showed improved gum health.\*

# Better gum health

Philips Sonicare AirFloss Pro/Ultra is clinically proven to improve gum health as much as floss.\*\* Helps improve gum health in as little as two weeks.

## Cleans in just 60 seconds

With the AirFloss Pro/Ultra, patients can clean their entire mouth in less than 60 seconds a day. Patients simply select their desired burst frequency (single, double or triple) and hold down the activation button for continuous automatic bursts or press and release for manual burst mode.