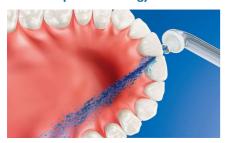

## Up to 99.9% plaque removal

AirFloss Pro/Ultra removes up to 99.9% of plaque from treated areas.\*\*\*

#### Micro-droplet technology

Our clinically-proven results are possible from our unique technology that combines air and mouthwash or water to powerfully yet gently clean between teeth and along the gumline.

#### Helps prevent cavities between

By gently bursting away plaque that brushing missed, Philips Sonicare AirFloss Pro/Ultra helps prevent cavities from forming in the spaces between patients' teeth.