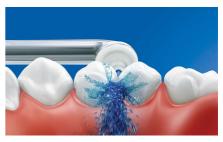

## Up to 99.9% plaque removal

AirFloss Pro/Ultra removes up to 99.9% of plaque from treated areas.\*\*\*

#### Micro-droplet technology

Our clinically-proven results are possible from our unique technology that combines air and mouthwash or water to powerfully yet gently clean between teeth and along the gumline.

# High performance nozzle

The new AirFloss Pro/Ultra high performance nozzle amplifies the power of our air and micro-droplet technology to be more effective and efficient than ever.