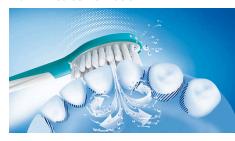

#### **Maximized sonic motion**

Philips Sonicare's advanced sonic technology pulses water between teeth, and its brush strokes break up plaque and sweep it away for an exceptional daily clean.

#### **Health benefits**

Plaque removal: Helps remove plaque

© 2025 Koninklijke Philips N.V. All Rights reserved.

Specifications are subject to change without notice. Trademarks are the property of Koninklijke Philips N.V. or their respective owners.