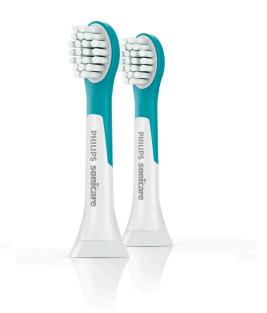

#### Age 3+

The Philips Sonicare For Kids standard toothbrush head features a contoured profile to fit your child's teeth Age 3+ and soft bristles for a gently cleaning experience. Also features rubber molding on the back of the brush head for a safer, more pleasant cleaning. Also available in bigger, standard size for Kids Age 7+.

#### **Click-on brush head system**

The Philips Sonicare For Kids brush heads clicks on and off your brush handle for a secure fit and easy maintenance and cleaning.

#### **Items included**

Brush heads: 2 Sonicare for Kids compact