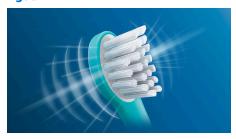

#### **Maximized sonic motion**

Philips Sonicare's advanced sonic technology pulses water between teeth, and its brush strokes break up plaque and sweep it away for an exceptional daily clean.