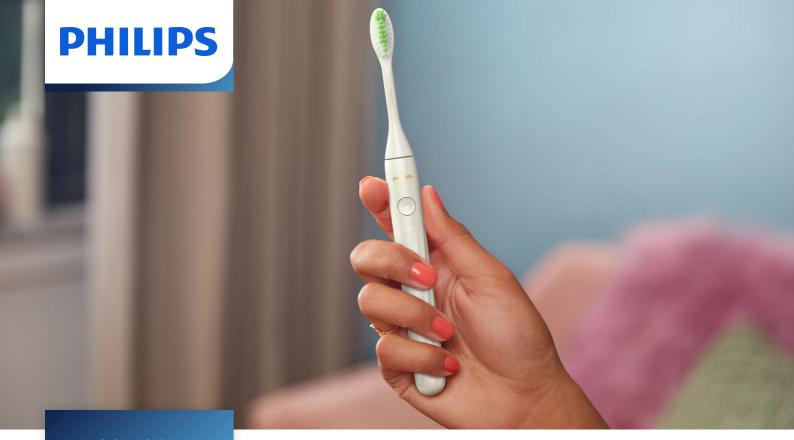

#### **Good vibrations**

Think of the One as a powered version of your manual toothbrush. Microvibrations and contoured bristles gently clean and polish your teeth at the touch of a button.

### **Better brushing**

- Good vibrations
- One charge, one month of brushing