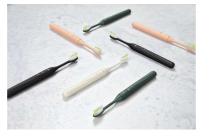

#### A color for every style

From Shadow to Shimmer, Snow to Sage, choose the color to match your style. You can mix and match the brush head with the handle and create your own color combination.

#### **Multiple colors**

• A color for every style