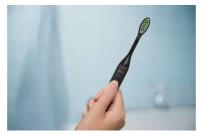

#### **Good vibrations**

Think of the One as a powered version of your manual toothbrush. Microvibrations and contoured bristles gently clean and polish your teeth at the touch of a button.