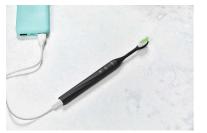

#### One charge, one month of brush

Charging your One is easy. Just pop off the end cap, plug in your USB-C cable and wait until the light indicator stops flashing. With a single charge, you can brush for 30 days. That's one month of whiter, brighter smiling.