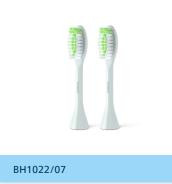

### 2-pack brush heads

Philips One by Sonicare

### **Philips One by Sonicare**

2-pack brush heads

#### BH1022/07