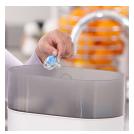

#### Easy to clean

• Easy to sterilize for extra hygiene

#### Easy to sterilize

Keeping your little one's Soothies and pacifiers clean is easy. Simply put them in your sterilizer or submerge in boiling water. SCF190/06