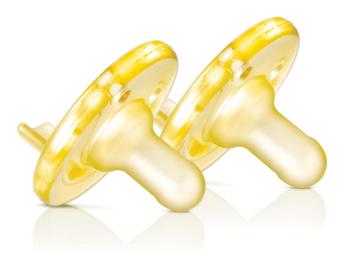

#### Soothie pacifier

One piece silicone design 0-3m Orthodontic & BPA-Free 2-pack SCF190/06

# Promotes natural suckling and bonding

### Flexible medical grade silicone

The Philips Avent Soothie is used by medical professionals to calm newborns in hospitals nationwide. It's made of BPA-free\*, medical grade silicone, and it has a unique one-piece design that's easy to clean.

#### Comfortable round nipple

Designed for natural oral development

#### **Fingerheld solution**

Unique design supports bonding

#### **Orthodontic nipple**

Our collapsible silicone nipple has a symmetrical shape that respects your baby's palate, teeth and gums as he or she grows.

#### Unique shape

Soothies have a unique one-piece design that lets you place your finger in the nipple, so you can bond with your baby by helping him or her suckle. They are also available in a cute bear shape.