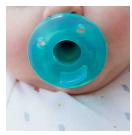

#### Comfortable round nipple

Designed for natural oral development

#### **Orthodontic nipple**

Our collapsible silicone nipple has a symmetrical shape that respects your baby's palate, teeth and gums as he or she grows.

#### Unique shape

Soothies have a unique one-piece design that lets you place your finger in the nipple, so you can bond with your baby by helping him or her suckle. They are also available in a cute bear shape.