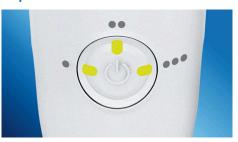

#### **Triple burst customization**

AirFloss Pro/Ultra's powerful spray can be customized to your liking, with single, double or triple bursts for each press of the activation button.

#### **Cleans in just 60 seconds**

With the AirFloss Pro/Ultra, cleaning your entire mouth takes less than 60 seconds a day. Simply select your burst frequency (single, double or triple), and hold down the activation button for continuous automatic bursts or press and release for manual burst mode.

#### Ease of use

- Battery indicator: Handle LEDs show charge level
- Handle: Slim ergonomic design
- Battery Life: 1-3 weeks\*\*\*\*\*\*
- Nozzle attachment: Easily snaps on and off