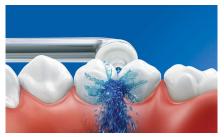

#### Up to 99.9% plaque removal

AirFloss Pro/Ultra removes up to 99.9% of plaque from treated areas.\*\*\*

#### **Helps prevent cavities**

By gently bursting away plaque that brushing missed, Philips Sonicare AirFloss Pro/Ultra helps prevent cavities from forming in the spaces between your teeth.

#### Micro-droplet technology

Our clinically-proven results are possible from our unique technology that combines air and mouthwash or water to powerfully yet gently clean between teeth and along the gumline.