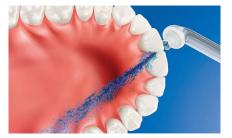

#### Micro-droplet technology

Our clinically-proven results are possible from our unique technology that combines air and mouthwash or water to powerfully yet gently clean between teeth and along the gumline.

#### Fresh & clean with mouthwash

Fill the reservoir on the handle with either mouthwash or water, then point and press. Use with mouthwash for the ultimate fresh experience and anti-microbial benefits.