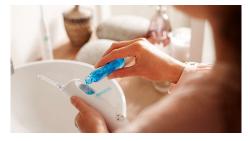

#### Fresh & clean with mouthwash

Fill the reservoir on the handle with either mouthwash or water, then point and press. Use with mouthwash for the ultimate fresh experience and anti-microbial benefits.