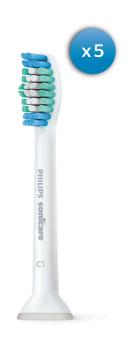

#### **Items included**

Brush heads: 5 C1 SimplyClean standard

#### Say goodbye to plaque

Densely-packed, high-quality bristles remove up to 3x more plaque than a manual toothbrush. And the contoured bristles fit the shape of your teeth, so you can easily clean those hard-to-reach areas.

#### Easy to click-on

Your C1 SimplyClean brush head fits perfectly with any Philips Sonicare toothbrush handle, except Philips One and Essence. Simply click on and off for easy replacement and cleaning.