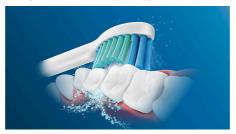

#### Say goodbye to plaque

Densely-packed, high-quality bristles remove up to 3x more plaque than a manual toothbrush. And the contoured bristles fit the shape of your teeth, so you can easily clean those hard-to-reach areas.