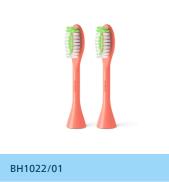

# 2-pack brush heads

Philips One by Sonicare

# **Philips One by Sonicare**

2-pack brush heads

#### **Hassle-free Subscription**

Maintaining your toothbrush should be easy. Subscribe to have replacement brush heads and a new battery automatically delivered to your home every 90 days. No worries, just great teeth. BH1022/01

### **Items included**

Brush heads: 2 Philips One brush heads

© 2025 Koninklijke Philips N.V. All Rights reserved. Issue date 2025-04-15 Version: 8.8.1

UPC: 0 75020 09237 3

Specifications are subject to change without notice. Trademarks are the property of Koninklijke Philips N.V. or their respective owners.