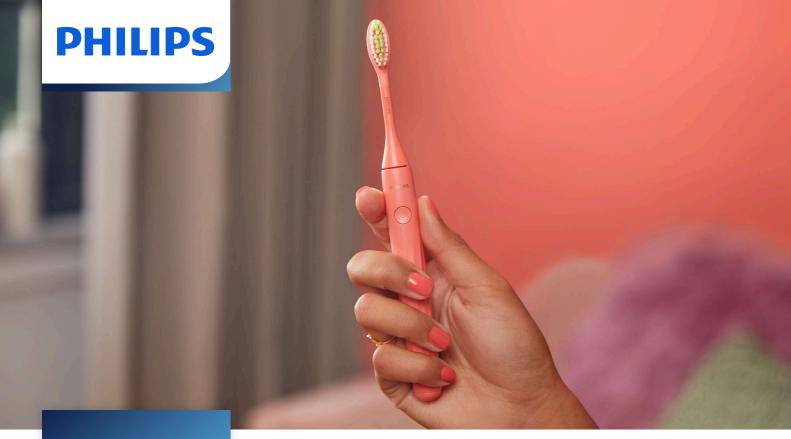

## **Good vibrations**

Think of the One as a powered version of your manual toothbrush. Microvibrations and contoured bristles gently clean and polish your teeth at the touch of a button.

#### A color for every style

From Miami to Midnight, Mango to Mint, choose the color to match your style. You can mix and match the brush head with the handle and create your own color combination.