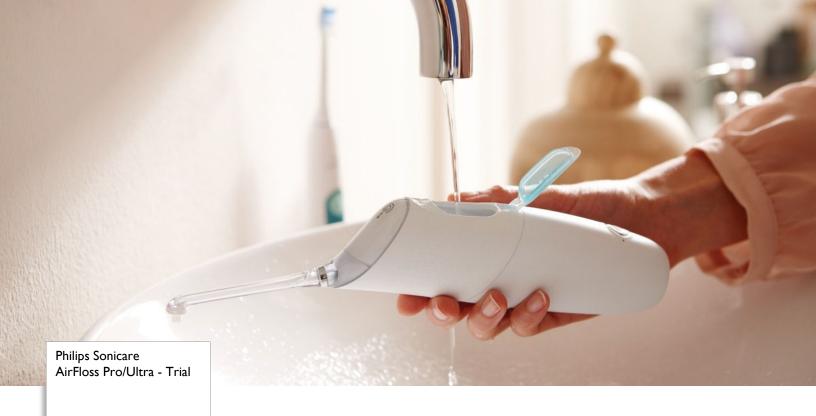

# A triple burst of better gingival health

Efficacy meets compliance for infrequent flossers

Philips Sonicare AirFloss Pro/Ultra\*\*\*\* is clinically proven as effective as floss in improving gingival health.\* In fact, up to 97% of inconsistent flossers who tried AirFloss Pro/Ultra showed improved gum health.\*

# Cleans in just 60 seconds

With the AirFloss Pro/Ultra, patients can clean their entire mouth in less than 60 seconds a day. Patients simply select their desired burst frequency (single, double or triple) and hold down the activation button for continuous automatic bursts or press and release for manual burst mode.