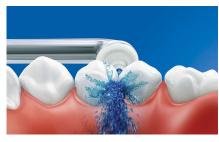

## Up to 99.9% plaque removal

AirFloss Pro/Ultra removes up to 99.9% of plaque from treated areas.\*\*\*\*

#### Micro-droplet technology

Our clinically-proven results are possible from our unique technology that combines air and mouthwash or water to powerfully yet gently clean between teeth and along the gumline.

## High performance nozzle

The new AirFloss Pro/Ultra high performance nozzle amplifies the power of our air and microdroplet technology to be more effective and efficient than ever.