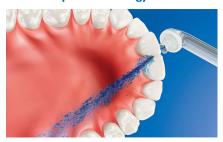

## Up to 99.9% plaque removal

AirFloss Pro/Ultra removes up to 99.9% of plaque from treated areas.\*\*\*\*

#### Micro-droplet technology

Our clinically-proven results are possible from our unique technology that combines air and mouthwash or water to powerfully yet gently clean between teeth and along the gumline.