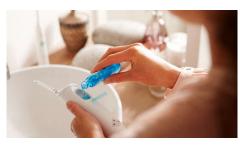

# The easiest way to effectively clean between teeth

- · An easy way to improve cleaning between teeth
- Takes just 60 seconds: Point, Press, Clean!
- · Fresh and clean with mouthwash

**PHILIPS** 

# Cleans in just 60 seconds

With the AirFloss Pro/Ultra, patients can clean their entire mouth in less than 60 seconds a day. Patients simply select their desired burst frequency (single, double or triple) and hold down the activation button for continuous automatic bursts or press and release for manual burst mode.