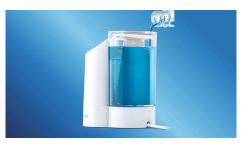

### 2 nozzles

1 travel charger 1 travel bag with Fill & Charge station

HX8452/23

#### **Items included**

- Charger: 1
- Fill & Charge station: 1
- AirFloss Pro/Ultra handle: 1
- AirFloss Pro/Ultra nozzle: 2
- Mouth wash: 8oz BreathRX