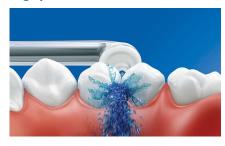

#### Up to 99.9% plaque removal

AirFloss Pro/Ultra removes up to 99.9% of plaque from treated areas.\*\*\*

#### Micro-droplet technology

Our clinically-proven results are possible from our unique technology that combines air and mouthwash or water to powerfully yet gently clean between teeth and along the gumline.

#### Easily start a healthy habit

Interproximal cleaning is very important to overall oral health. AirFloss Pro/Ultra is an easy way to clean deeper between teeth, helping to form a healthy habit.

#### Helps prevent cavities

By gently bursting away plaque that brushing missed, Philips Sonicare AirFloss Pro/Ultra helps prevent cavities from forming in the spaces between your teeth.