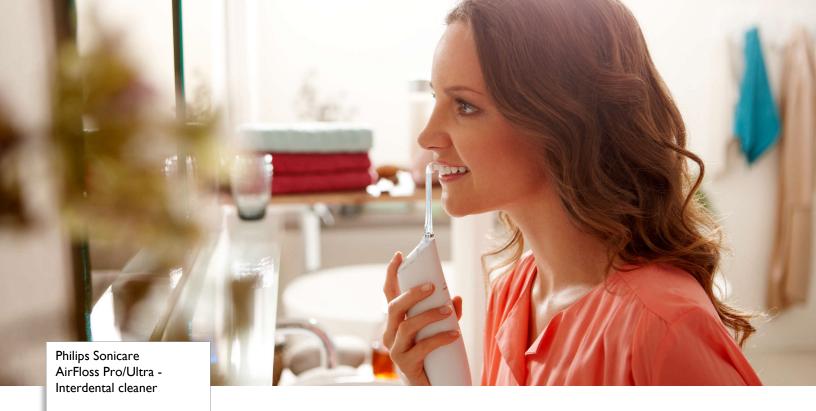

### Designed for inconsistent flossers

For those who don't floss consistently, AirFloss Pro/Ultra\*\*\*\* is the easiest way to effectively clean between teeth. AirFloss Pro/Ultra can be used with mouthwash or water and is clinically proven as effective as floss for gum health.\*\*

#### The easiest way to effectively clean between teeth

- Takes just 60 seconds: Point, Press, Clean!
- · An easy way to start a healthy habit
- · Always ready to use
- · Fresh and clean with mouthwash

#### Cleans in just 60 seconds

With the AirFloss Pro/Ultra, cleaning your entire mouth takes less than 60 seconds a day. Simply select your burst frequency (single, double or triple), and hold down the activation button for continuous automatic bursts or press and release for manual burst mode.