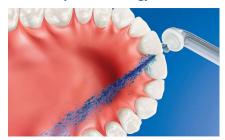

#### Up to 99.9% plaque removal

AirFloss Pro/Ultra removes up to 99.9% of plaque from treated areas.\*\*\*

#### Micro-droplet technology

Our clinically-proven results are possible from our unique technology that combines air and mouthwash or water to powerfully yet gently clean between teeth and along the gumline.