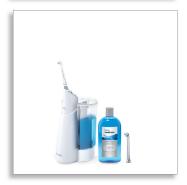

#### **Items included**

- Charger: 1
- Fill & Charge station: 1
- AirFloss Pro/Ultra handle: 1
- AirFloss Pro/Ultra nozzle: 2
- Mouth wash: 8oz BreathRX