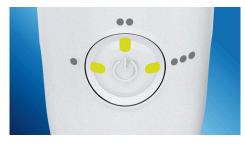

#### Cleans in just 60 seconds

With the AirFloss Pro/Ultra, cleaning your entire mouth takes less than 60 seconds a day. Simply select your burst frequency (single, double or triple), and hold down the activation button for continuous automatic bursts or press and release for manual burst mode.

#### **Triple burst customization**

AirFloss Pro/Ultra's powerful spray can be customized to your liking, with single, double or triple bursts for each press of the activation button.

#### Ease of use

- · Battery indicator: Handle LEDs show charge level
- Handle: Slim ergonomic design
- Battery Life: Up to 2 weeks
- · Nozzle attachment: Easily snaps on and off