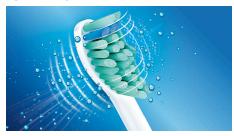

#### **Optimized performance**

This Philips Sonicare toothbrush head features a contoured profile to naturally fit the shape of your teeth and to clean hard-to-reach areas.

#### **Maximized sonic motion**

Philips Sonicare's advanced sonic technology pulses water between teeth, and its brush strokes break up plaque and sweep it away for an exceptional daily clean.