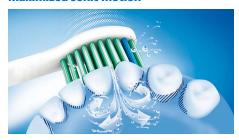

#### **Maximized sonic motion**

Philips Sonicare's advanced sonic technology pulses water between teeth, and its brush strokes break up plaque and sweep it away for an exceptional daily clean.

#### **Health benefits**

Plaque removal: Removes up to 2x more plaque\*

© 2024 Koninklijke Philips N.V. All Rights reserved.

Specifications are subject to change without notice. Trademarks are the property of Koninklijke Philips N.V. or their respective owners.