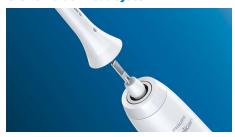

### A brush head that fits multiple handles

• Works with any Philips Sonicare click-on toothbrush

#### **Click-on brush head system**

This brush head clicks on and off your brush handle for a secure fit and easy maintenance and cleaning. It fits all Philips Sonicare toothbrush handles except: PowerUp Battery and Essence.