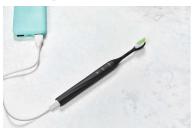

#### One charge, one month of brush

Charging your One is easy. Just pop off the end cap, plug in your USB-C cable and wait until the light indicator stops flashing. With a single charge, you can brush for 30 days. That's one month of whiter, brighter smiling.