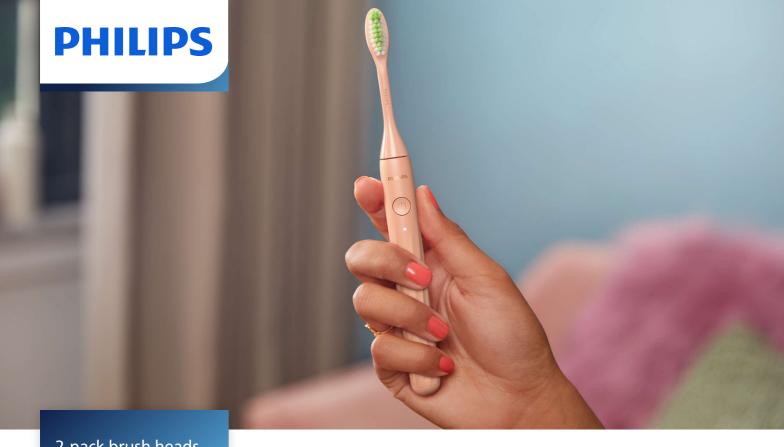

# One up your brushing

Easy-to-switch replaceable brush heads for your new electric One. To keep your brush fresh, change it every 90 days. Which color is your One?

#### **Good vibrations**

Think of the One as a powered version of your manual toothbrush. Microvibrations and contoured bristles gently clean and polish your teeth at the touch of a button.