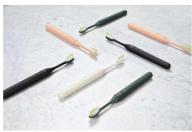

#### A color for every style

From Shadow to Shimmer, Snow to Sage, choose the color to match your style. You can mix and match the brush head with the handle and create your own color combination.