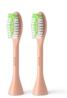

2-pack brush heads

Philips One by Sonicare

BH1022/05

#### A color for every style

From Shadow to Shimmer, Snow to Sage, choose the color to match your style. You can mix and match the brush head with the handle and create your own color combination.

#### **Items included**

Brush heads: 2 Philips One brush heads

© 2024 Koninklijke Philips N.V. All Rights reserved.

Specifications are subject to change without notice. Trademarks are the property of Koninklijke Philips N.V. or their respective owners.