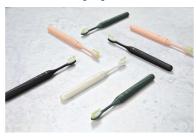

### **Multiple colors**

• A color for every style

#### A color for every style

From Shadow to Shimmer, Snow to Sage, choose the color to match your style. You can mix and match the brush head with the handle and create your own color combination.