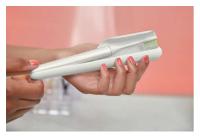

#### One charge, one month of brush

Charging your One is easy. Just pop off the end cap, plug in your USB-C cable and wait until the light indicator stops flashing. With a single charge, you can brush for 30 days. That's one month of whiter, brighter smiling.