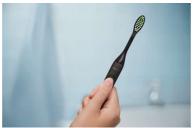

#### **Good vibrations**

Think of the One like a manual toothbrush that works harder and faster. 13,000 microvibrations per minute and contoured bristles gently clean your teeth for a whiter, brighter smile.

#### A color for every style

From Shadow to Shimmer, Snow to Sage, choose the color to match your style. You can mix and match the brush head with the handle and create your own color combination.