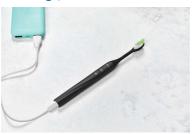

#### One charge, one month of brush

Charging your One is easy. Just pop off the end cap, plug in your USB-C cable and wait until the light indicator stops flashing. With a single charge, you can brush for 30 days. That's one month of whiter, brighter smiling.