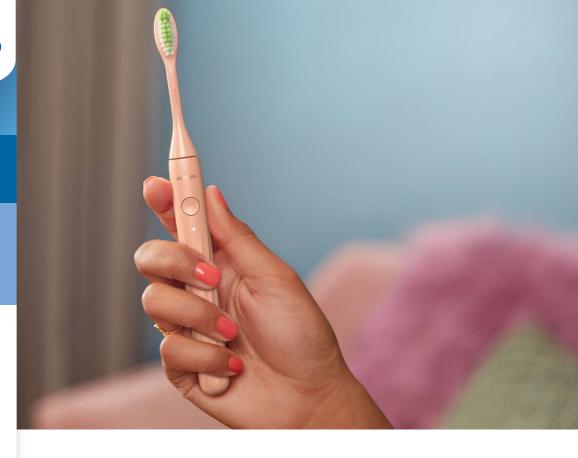

#### **Good vibrations**

Think of the One like a manual toothbrush that works harder and faster. 13,000 microvibrations per minute and contoured bristles gently clean your teeth for a whiter, brighter smile.

#### **Better brushing**

Good vibrations