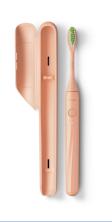

# Philips One by Sonicare

The One that cleans better

The One for on-the-go

The One without hassle

The One in multiple colors

HY1200/05

# One up your brushing

The new electric One cleans your teeth better for a brighter, whiter smile. Wherever you go, this One goes with you. Its sleek, lightweight design and portable case makes it the perfect brush for you. Which color is your One?

### **Multiple colors**

• A color for every style

#### A color for every style

From Shadow to Shimmer, Snow to Sage, choose the color to match your style. You can mix and match the brush head with the handle and create your own color combination.