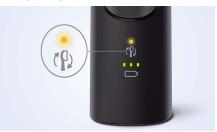

#### **Built-in pressure sensor**

You might not notice if you're brushing too hard, but your ExpertClean will. If you need to ease up, this intelligent toothbrush will make a pulsing sound. It's a heads up to let your brush head do the work. 7 out of 10 people found this feature helped them become a better brusher.

#### BrushSync replacement reminder

All brush heads wear out over time, so you'll want to keep an eye on yours to make sure you're still getting a great clean. Our BrushSync technology tracks how long you've been using your brush head for, and how hard you've been brushing. The BrushSync replacement reminder on your handle and a short beep gives you a heads up when it's time to replace it.

#### Ease of use

Handle compatibility: Easy click-on brush heads Handle: Slim ergonomic design Replacement reminder: To always ensure best results, reminder icon lights up