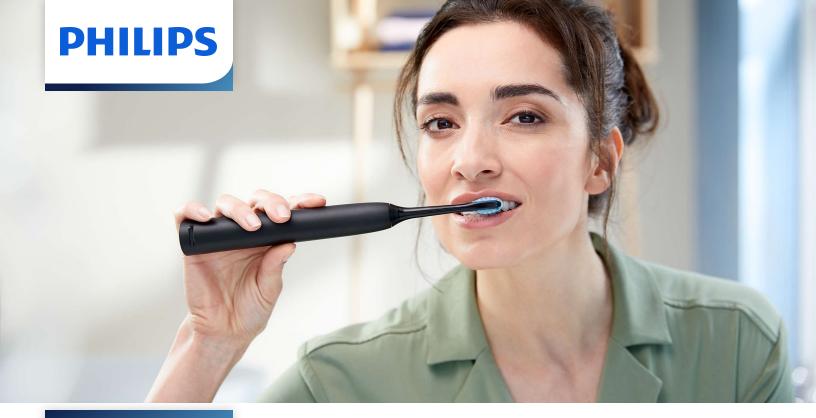

## **Everything you need for great oral health** Removes up to 10x more plaque

Keeping up good brushing habits is tough. ExpertClean will guide you between dentist checkups. Know when to adjust your pressure with built-in smart sensors and use the App's Progress Report to help you stick to your brushing routine.

#### Let ExpertClean adapt to your needs

- Personalized brushing experience
- · Lets you know if you're pressing too hard
- Always know when to replace your brush heads
- BrushSync automatically selects the best mode for you

#### Stay on track with personalized guidance

• Guidance to start and keep up healthy habits

## **Progress Report**

ExpertClean gives you the guidance you need to improve and maintain healthy brushing habits in between dentist checkups. Built-in smart sensors let you know when you're using too much pressure, and by connecting your brushing experience to the Sonicare app, a personalized Progress Report helps you stay on track, to see how much you've improved over time.

#### **Built-in pressure sensor**

You might not notice if you're brushing too hard, but your ExpertClean will. If you need to ease up, this intelligent toothbrush will make a pulsing sound. It's a heads up to let your brush head do the work. 7 out of 10 people found this feature helped them become a better brusher.