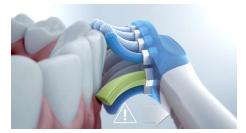

#### Removes up to 10x more plaque\*

Know you're getting the deepest possible clean with The C3 Premium Plaque Control brush head. The soft, flexible bristles are designed to curve around the contours of your teeth, giving you 4x more surface contact\*\* and up to 10x more plaque removal from hard-to-reach spots.

## **C3 Premium Plaque Control**

The C3 Premium Plaque Control brush head is designed to give you your deepest clean yet. Soft flexible sides and bristles perfectly curve around the contours of your teeth, giving you 4x more surface contact and helping target hard-to-reach spots\*.