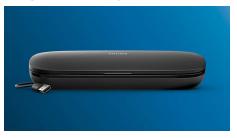

#### Enjoy a stylish and user-friendly design

- Simple to charge and style to boot
- USB charging travel case charges your handle anywhere

#### Charge while on the go

Now you can charge your toothbrush while onthe-go with the new charging travel case. Charging can be done with a USB port or wall outlet.