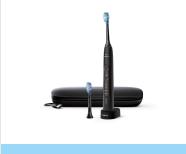

## **Items included**

Charger: 1 Handle: 1 ExpertClean Brush heads: 1 C3 Premium Plaque Control, 1 G3 Premium Gum Care Charging travel case: 1

#### Charge while on the go

Now you can charge your toothbrush while onthe-go with the new charging travel case. Charging can be done with a USB port or wall outlet.

#### Enjoy a stylish and user-friendly design

- Simple to charge and style to boot
- USB charging travel case charges your handle anywhere