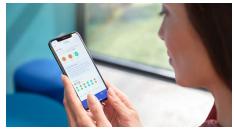

## **Everything you need for great oral health** Removes up to 10x more plaque

Keeping up good brushing habits is tough. ExpertClean will guide you between dentist checkups. Know when to adjust your pressure with built-in smart sensors and use the App's Progress Report to help you stick to your brushing routine.

## **Progress Report**

ExpertClean gives you the guidance you need to improve and maintain healthy brushing habits in between dentist checkups. Built-in smart sensors let you know when you're using too much pressure, and by connecting your brushing experience to the Sonicare app, a personalized Progress Report helps you stay on track, to see how much you've improved over time.