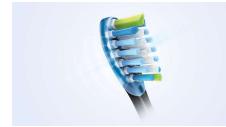

#### Removes up to 10x more plaque\*

Know you're getting the deepest possible clean with The C3 Premium Plaque Control brush head. The soft, flexible bristles are designed to curve around the contours of your teeth, giving you 4x more surface contact\*\* and up to 10x more plaque removal from hard-to-reach spots.

## **C3 Premium Plaque Control**

The C3 Premium Plaque Control brush head is designed to give you your deepest clean yet. Soft flexible sides and bristles perfectly curve around the contours of your teeth, giving you 4x more surface contact and helping target hard-to-reach spots\*.