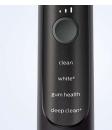

### 4 modes, 3 intensities

ExpertClean comes with Clean, White+, Gum Health and Deep Clean+ to take care of your brushing needs. Clean mode is for exceptional everyday cleaning, White+ is for removing stains, Gum Health provides a gentle yet effective clean for gums and Deep Clean+ gives you an invigorating deep clean. Three intensities allow you to choose between a higher setting to boost your clean and a lower one for more-sensitive mouths.