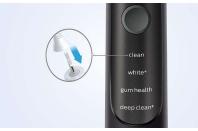

### 4 modes, 3 intensities

ExpertClean comes with Clean, White+, Gum Health and Deep Clean+ to take care of your brushing needs. Clean mode is for exceptional everyday cleaning, White+ is for removing stains, Gum Health provides a gentle yet effective clean for gums and Deep Clean+ gives you an invigorating deep clean. Three intensities allow you to choose between a higher setting to boost your clean and a lower one for more-sensitive mouths.