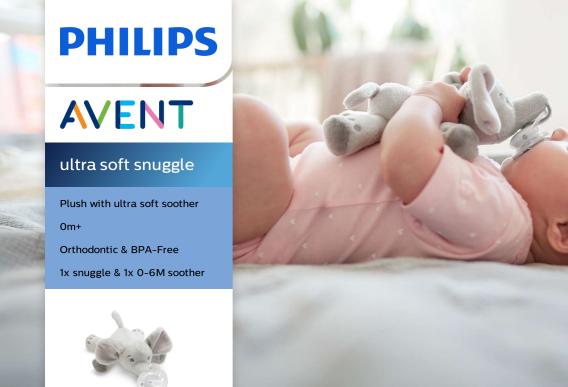

# More comfort from every cuddle

# Includes ultra soft soother

The Phlips Avent ultra soft snuggle is a plush animal with an ultra soft soother. The snuggle is lightly weighted to keep it close to babies so they feel secure. It's easy to find and detaches from the soother for effortless cleaning.

ultra soft snuggle SCF348/13