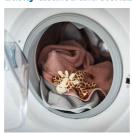

### Easily cleaned and sterilized

The plush animals are machine washable and soothers can be cleaned in your dishwasher, a sterilizer or boiling water. Feel good knowing it is always clean and safe for your little one.