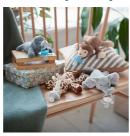

# Soft, cute, and friendly

• Pick your favorite or collect all four adorable characters

# A little buddy for baby

Babies will love to snuggle with any of our four adorable characters: giraffe, monkey, elephant or seal. Our plush snuggle animals are a soothing and friendly companion for baby. And when baby relaxes, so can you.