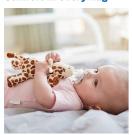

The plush animal is compatible with all Philips Avent soothers. So you can mix and match and create the product that is right for baby.

# A little buddy for baby

Babies will love to snuggle with any of our four adorable characters: giraffe, monkey, elephant or seal. Our plush snuggle animals are a soothing and friendly companion for baby. And when baby relaxes, so can you.