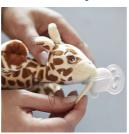

# Includes ultra soft soother

The Phlips Avent ultra soft snuggle is a plush animal with an ultra soft soother. The snuggle is lightly weighted to keep it close to babies so they feel secure. It's easy to find and detaches from the soother for effortless cleaning.

### Includes ultra soft soother

- 98% of babies accept the textured silicone teats  $\!\!\!\!^*$
- Cuddly soft snuggle included with ultra soft soother
- Soft flexible shield for more comfort and fewer skin marks

#### Includes ultra soft soother

Cuddly soft snuggle included with our ultra soft soother. Made of flexible silicone, it's soft on baby's delicate skin and designed to prevent skin marks.

Soft, flexible shield