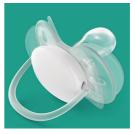

# Includes ultra soft soother

The Phlips Avent ultra soft snuggle is a plush animal with an ultra soft soother. The snuggle is lightly weighted to keep it close to babies so they feel secure. It's easy to find and detaches from the soother for effortless cleaning.

### Includes ultra soft soother

- 98% of babies accept the textured silicone teats  $\!\!\!\!^*$
- Cuddly soft snuggle included with ultra soft soother
- Soft flexible shield for more comfort and fewer skin marks

#### Includes ultra soft soother

Cuddly soft snuggle included with our ultra soft soother. Made of flexible silicone, it's soft on baby's delicate skin and designed to prevent skin marks.

Soft, flexible shield