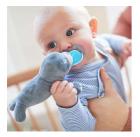

# Easy to find

No more hunting and searching for soothers! The plush animal makes the soother easy to find.

#### Comfort in every hug

Babies will enjoy extra comfort when they cuddle with their plush animals. Made of soft fabric, their lightly-weighted paws help keep soothers in place.

Fits Philips Avent soothers