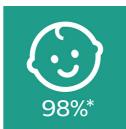

### Includes ultra soft soother

- 98% of babies accept the textured silicone teats  $\!\!\!\!^*$
- Cuddly soft snuggle included with ultra soft soother
- Soft flexible shield for more comfort and fewer skin marks

# 98% teat acceptance

Babies know what they like! We asked moms how their little ones respond to our textured silicone teat and 98% said that their babies accept the Philips Avent ultra soft soothers. ultra soft snuggle SCF348/13