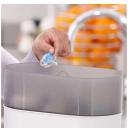

#### Easy to sterilize

Keeping your little one's Soothies and pacifiers clean is easy. Simply put them in your sterilizer or submerge in boiling water.