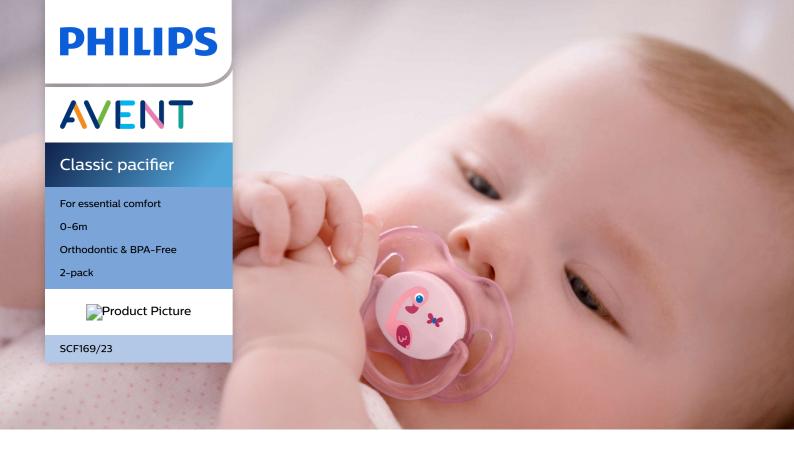

### Designed for your baby's everyday comfort needs

### Pacifier with bright, colorful designs

Help meet your little one's essential soothing needs around the clock with the Philips Avent Classic pacifier. Available in a range of colors, our orthodontic collapsible nipple respects your baby's natural oral development.

#### Comfortable soft silicone nipple

- 9 out of 10 babies accept our pacifiers\*
- Designed for natural oral development

#### **Orthodontic nipple**

Our collapsible silicone nipple has a symmetrical shape that respects your baby's palate, teeth and gums as he or she grows.