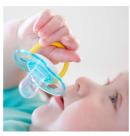

### Pacifier with bright, colorful designs

Help meet your little one's essential soothing needs around the clock with the Philips Avent Classic pacifier. Available in a range of colors, our orthodontic collapsible nipple respects your baby's natural oral development.

#### Security handle

Our security handle lets you easily remove your baby's pacifier at any time. Even little hands can grab it!