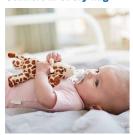

### ultra soft snuggle

Plush with ultra soft soother

Om+

Orthodontic & BPA-Free

1x snuggle & 1x 0-6M soother

### Includes ultra soft soother

The Phlips Avent ultra soft snuggle is a plush animal with an ultra soft soother. The snuggle is lightly weighted to keep it close to babies so they feel secure. It's easy to find and detaches from the soother for effortless cleaning.

### Includes ultra soft soother

- 98% of babies accept the textured silicone teats\*
- Cuddly soft snuggle included with ultra soft soother
- Soft flexible shield for more comfort and fewer skin marks

ultra soft snuggle SCF348/11