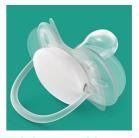

### Easy to clean

- Detaches for easy cleaning
- The soother can be cleaned and sterilized separately

### **Detaches for easy cleaning**

Plush animal easily detaches from ultra soft soother and both are easy to clean. And you'll feel confident knowing baby can always enjoy a clean soothing experience.

### Easily cleaned and sterilized

The plush animals are machine washable and soothers can be cleaned in your dishwasher, a sterilizer or boiling water. Feel good knowing it is always clean and safe for your little one.