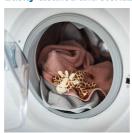

### ultra soft snuggle

Plush with ultra soft soother

Om+

Orthodontic & BPA-Free

1x snuggle & 1x 0-6M soother

### Includes ultra soft soother

The Phlips Avent ultra soft snuggle is a plush animal with an ultra soft soother. The snuggle is lightly weighted to keep it close to babies so they feel secure. It's easy to find and detaches from the soother for effortless cleaning.

### Designed with baby's comfort in mind

- Helps you and your baby find the soother
- Plush animal is compatible with all Philips Avent soothers
- Babies will enjoy extra comfort with every cuddle

### A little buddy for baby

Babies will love to snuggle with any of our four adorable characters: giraffe, monkey, elephant or seal. Our plush snuggle animals are a soothing and friendly companion for baby. And when baby relaxes, so can you.