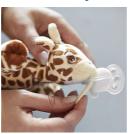

### **Detaches for easy cleaning**

Plush animal easily detaches from ultra soft soother and both are easy to clean. And you'll feel confident knowing baby can always enjoy a clean soothing experience.

### Easily cleaned and sterilized

The plush animals are machine washable and soothers can be cleaned in your dishwasher, a sterilizer or boiling water. Feel good knowing it is always clean and safe for your little one.