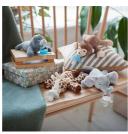

### A little buddy for baby

Babies will love to snuggle with any of our four adorable characters: giraffe, monkey, elephant or seal. Our plush snuggle animals are a soothing and friendly companion for baby. And when baby relaxes, so can you.