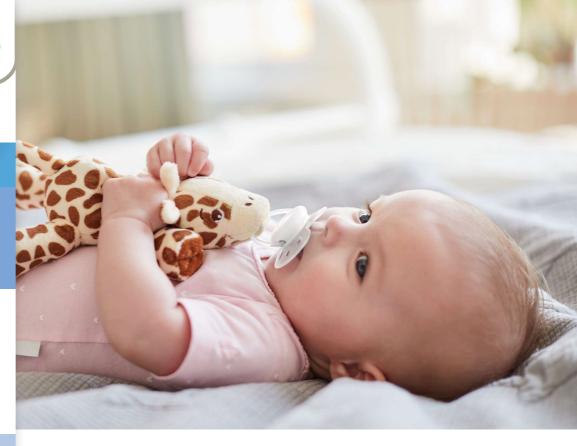

### Includes ultra soft soother

The Phlips Avent ultra soft snuggle is a plush animal with an ultra soft soother. The snuggle is lightly weighted to keep it close to babies so they feel secure. It's easy to find and detaches from the soother for effortless cleaning.

### Easy to find

No more hunting and searching for soothers! The plush animal makes the soother easy to find

#### Comfort in every hug

Babies will enjoy extra comfort when they cuddle with their plush animals. Made of soft fabric, their lightly-weighted paws help keep soothers in place.

Fits Philips Avent soothers