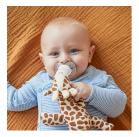

### Easy to find

No more hunting and searching for soothers! The plush animal makes the soother easy to find

#### Comfort in every hug

Babies will enjoy extra comfort when they cuddle with their plush animals. Made of soft fabric, their lightly-weighted paws help keep soothers in place.

Fits Philips Avent soothers