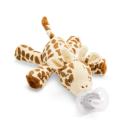

### ultra soft snuggle

Plush with ultra soft soother

Om+

Orthodontic & BPA-Free

1x snuggle & 1x 0-6M soother

### Includes ultra soft soother

The Phlips Avent ultra soft snuggle is a plush animal with an ultra soft soother. The snuggle is lightly weighted to keep it close to babies so they feel secure. It's easy to find and detaches from the soother for effortless cleaning.

### A little buddy for baby

Babies will love to snuggle with any of our four adorable characters: giraffe, monkey, elephant or seal. Our plush snuggle animals are a soothing and friendly companion for baby. And when baby relaxes, so can you.