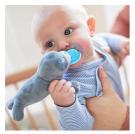

### A little buddy for baby

Babies will love to snuggle with any of our four adorable characters: giraffe, monkey, elephant or seal. Our plush snuggle animals are a soothing and friendly companion for baby. And when baby relaxes, so can you.