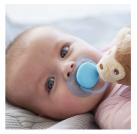

### Includes ultra soft soother

- 98% of babies accept the textured silicone teats\*
- Cuddly soft snuggle included with ultra soft soother
- Soft flexible shield for more comfort and fewer skin marks

ultra soft snuggle SCF348/11

#### Includes ultra soft soother

Cuddly soft snuggle included with our ultra soft soother. Made of flexible silicone, it's soft on baby's delicate skin and designed to prevent skin marks.

Soft, flexible shield

To help protect delicate skin, our ultra soft flexible shield follows the shape of babies cheeks. It leaves fewer marks and less irritation so that babies can enjoy a more comfortable soothing experience.\*