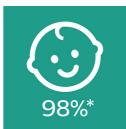

### Includes ultra soft soother

- 98% of babies accept the textured silicone teats\*
- Cuddly soft snuggle included with ultra soft soother
- Soft flexible shield for more comfort and fewer skin marks

ultra soft snuggle SCF348/11

### 98% teat acceptance

Babies know what they like! We asked moms how their little ones respond to our textured silicone teat and 98% said that their babies accept the Philips Avent ultra soft soothers. ultra soft snuggle SCF348/11