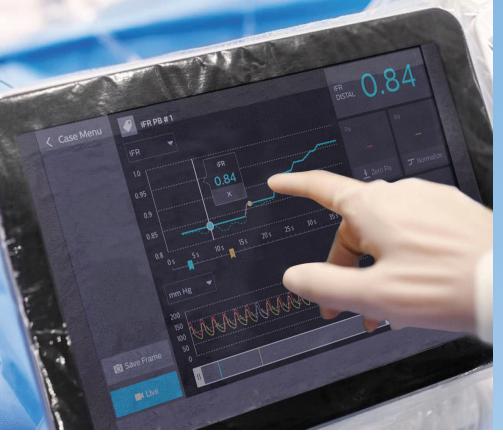

## TSM tableside control

Philips allows you to run an entire case without breaking scrub. With our intuitive user interface and new touch screen module (TSM), you get total control within the sterile field. Run an entire case tableside as you quickly navigate, annotate and measure to your exacting specifications, all with the ease and responsiveness of using a tablet, even when wearing gloves and under a sterile drape.