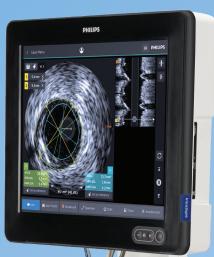

Interventional Applications Workspace

IntraSight

## Smart. Simple. Seamless.

Series 5 displayed

## Introducing Philips IntraSight on a mobile platform

Uniting today's best-in-class imaging and physiology tools on a secure applications based platform with a modern, intuitive interface, suited to both coronary and peripheral environments.