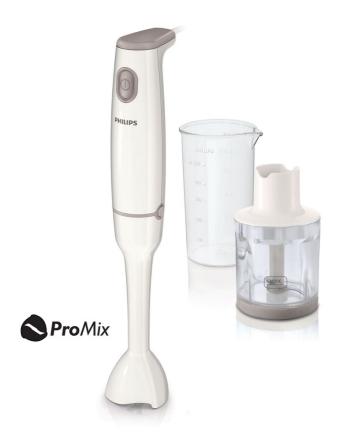

Philips Daily Collection Hand blender

550 W, plastic bar ProMix 0,5 L Beaker, chopper

1 speed

#### HR1602/01

#### **Accessories**

- Chopper: Compact chopper
- Beaker: 0.5 L

#### **Compact chopper accessory**

With the compact chopper accessory of the Philips hand blender you can chop herbs, nuts, cheese, chocolate and onions.

Issue date 2021-11-11

Version: 1.1.2

© 2021 Koninklijke Philips N.V. All Rights reserved.