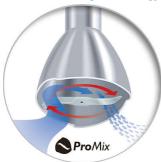

#### **ProMix blending technology**

Developed together with the prestigious Stutgart University, Philips ProMix is a unique, advanced technology that uses a specific triangular shape to create optimal food flow and maximum performance for faster and more consistent blending.