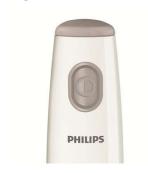

#### Easy to use

- 2-button release system to easily remove the blending bar
- Single switch
- · Slim-grip to fit any hand

#### Single switch

Single switch for easy use.

#### Slim-grip

The Daily Collection Hand blender has a slim-grip to fit any hand.