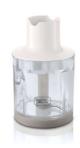

#### Enjoy a variety of recipes

• Chopper to chop herbs, nuts, cheese, chocolate and onions

#### **Accessories**

- Chopper: Compact chopper
- Beaker: 0.5 L

#### **Compact chopper accessory**

With the compact chopper accessory of the Philips hand blender you can chop herbs, nuts, cheese, chocolate and onions.

Issue date 2021-11-11

Version: 1.1.2

© 2021 Koninklijke Philips N.V. All Rights reserved.