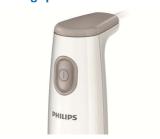

#### 2-button release system

With the 2-button release system of the Philips handblender it is easy to remove the blending bar for easy cleaning.

#### **General specifications**

- Detachable shaft: With 2 buttons
- Speed setting: 1