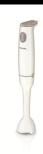

#### Easy to use

- 2-button release system to easily remove the blending bar
- Single switch
- · Slim-grip to fit any hand

#### 2-button release system

With the 2-button release system of the Philips handblender it is easy to remove the blending bar for easy cleaning.

#### Single switch

Single switch for easy use.

#### Slim-grip

The Daily Collection Hand blender has a slim-grip to fit any hand.