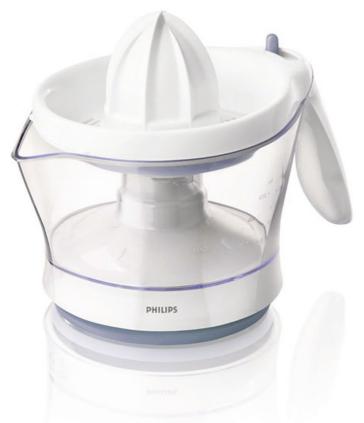

Philips Viva Collection Citrus press

0.6 L 25 W Pulp selector Auto reverse

HR2744/40

# Enjoy fresh juice in seconds

Citrus press for smooth or pulpy juice

A bright and colorful Philips citrus press HR2744/40 with an adjustable pulp selector on the juicer to adjust the amount of pulp in your juice to your personal taste.