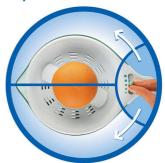

# You choose smooth or pulpy juice

• Pulp selector

# **Pulp selector**

For smooth or pulpy juice.