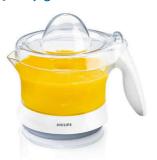

#### **Easy serving**

• 600 ml juice jug

#### Juice jug

Keep your juice fresh for longer in this juice jug.