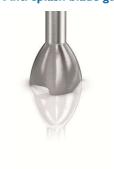

## Anti-splash blade guard

The special wave shape in the bottom part of the handblender blending bar garantees no splashes or mess while you blend.

# No splashing while you blend

· Anti-splash blade guard with special wave shape