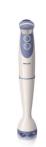

Philips Viva Collection Hand blender

650 W, plastic bar

Double action knife 1 L Beaker, chopper 16 speeds +turbo

HR1611/00

# A smooth result in seconds

- Double action blade that cuts horizontally and vertically
- Extra powerful turbo button for the toughest ingredients
- Powerful 650 W motor
- Select the optimal speed for all type of ingredients

# Highlights

Powerful 650 W motor

650W

Powerful 650 W motor