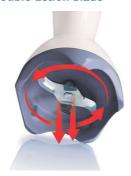

#### **Double-action blade**

Double action blade that cuts horizontally and vertically

# A smooth result in seconds

- Double action blade that cuts horizontally and vertically
- Extra powerful turbo button for the toughest ingredients
- Powerful 650 W motor
- Select the optimal speed for all type of ingredients