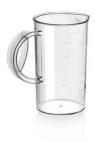

### 1 L beaker

With the 1L beaker you can measure the ingredients for your recipes, but also quickly blend soups, purees or shakes .