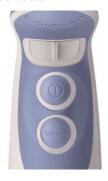

## Soft touch grip and buttons

The soft touch grip and buttons provide comfort when using the product.

## Easy processing and storing

- · Soft touch grip and buttons
- Chopper accessory
- 1L measuring handblender beaker