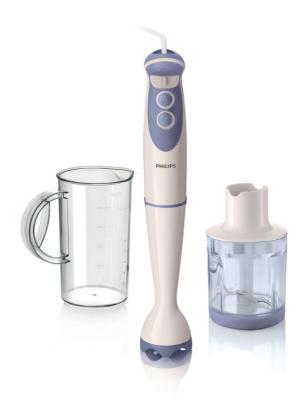

Philips Viva Collection Hand blender

650 W, plastic bar

Double action knife 1 L Beaker, chopper 16 speeds +turbo

HR1611/00

## Easy processing and storing

- · Soft touch grip and buttons
- Chopper accessory
- 1L measuring handblender beaker

#### **Chopper accessory**

Chopper accessory to chop onion, cheese and more.

### 1 L beaker

With the 1L beaker you can measure the ingredients for your recipes, but also quickly blend soups, purees or shakes .

#### **Accessories**

- Chopper: Compact chopper
- Beaker